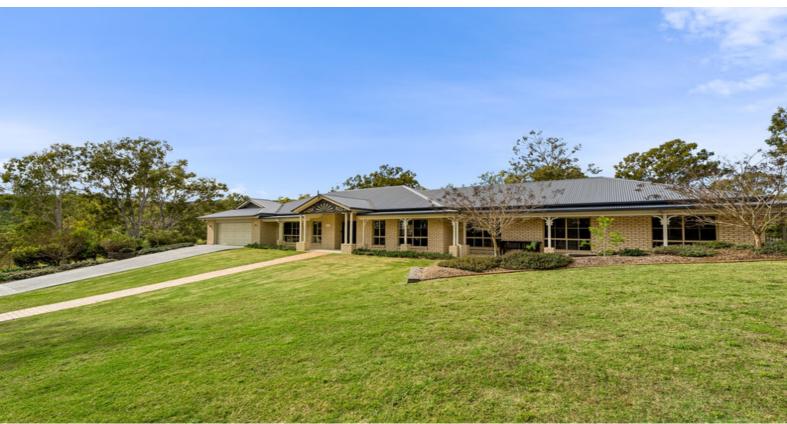

## One of a Kind

? Perfectly located only 10 mins\* from Canungra, 45 mins\* from the Gold Coast and 55 mins\* from Brisbane

- ? 67.23 Acres\* / 27.21 Hectares\* with bitumen road frontage
- ? Very well presented 5 bedroom, 2 bathroom brick home overlooking the property
- ? Completed in 2016 with open plan kitchen, dining and living
- ? Established gardens and well maintained lawns
- ? Double lockup garage plus 4 bay shed with two undercover stables and tack room
- ? Bore approximately 7,570 litres per hour
- ? 4 x water tanks totalling 107,920 litres storage
- ?Fencing less than 3 years old
- ?This property is currently running beef cattle, however lends itself to multiple rural pursuits.