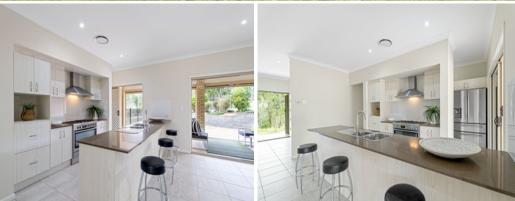

## One of a Kind

? Perfectly located only 10 mins\* from Canungra, 45 mins\* from the Gold Coast and 55 mins\* from Brisbane

- ? 67.23 Acres\* / 27.21 Hectares\* with bitumen road frontage
- ? Very well presented 5 bedroom, 2 bathroom brick home overlooking the property
- ? Completed in 2016 with open plan kitchen, dining and living
- ? Established gardens and well maintained lawns
- ? Double lockup garage plus 4 bay shed with two undercover stables and tack room
- ? Bore approximately 7,570 litres per hour
- ? 4 x water tanks totalling 107,920 litres storage
- ?Fencing less than 3 years old
- ?This property is currently running beef cattle, however lends itself to multiple rural pursuits.