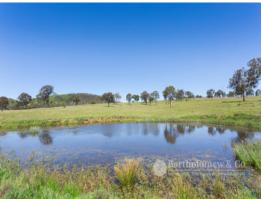

## WOW, What A Property.

A mere 5 minutes' drive from Boonah with bitumen road frontage and power running past, this property has plenty to offer. There is 49.50 acres of quality country with picturesque views and amazing building sites with nice elevation. The country has been recently contoured in a specialised way to help keep moisture in the soil for longer and spread the moisture over the country where as it would normally just run off and not be utilised to improve the country. There is a great set of steel stock yards with crush and ramp. Water is supplied via a dam and there is a bore which is not equipped but tested to approx. 400g/phr for stock and a windmill is present but not connected of which the bore has just been recently cleaned out if the new buyer is wanting to utilise. Plus GST if applicable.