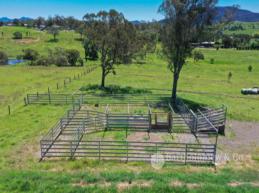

## WOW, What A Property.

A mere 5 minutes' drive from Boonah with bitumen road frontage and power running past, this property has plenty to offer. There is 49.50 acres of quality country with picturesque views and amazing building sites with nice elevation. The country has been recently contoured in a specialised way to help keep moisture in the soil for longer and spread the moisture over the country where as it would normally just run off and not be utilised to improve the country. There is a great set of steel stock yards with crush and ramp. Water is supplied via a dam and there is a bore which is not equipped but tested to approx. 400g/phr for stock and a windmill is present but not connected of which the bore has just been recently cleaned out if the new buyer is wanting to utilise. Plus GST if applicable.