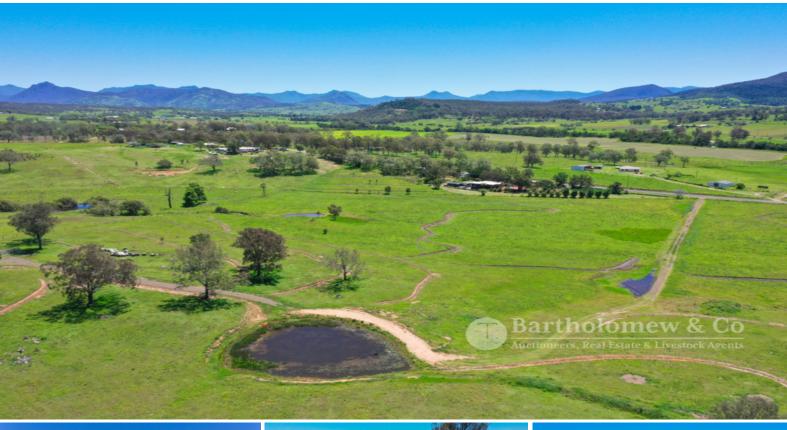

## WOW, What A Property.

A mere 5 minutes' drive from Boonah with bitumen road frontage and power running past, this property has plenty to offer. There is 49.50 acres of quality country with picturesque views and amazing building sites with nice elevation. The country has been recently contoured in a specialised way to help keep moisture in the soil for longer and spread the moisture over the country where as it would normally just run off and not be utilised to improve the country. There is a great set of steel stock yards with crush and ramp. Water is supplied via a dam and there is a bore which is not equipped but tested to approx. 400g/phr for stock and a windmill is present but not connected of which the bore has just been recently cleaned out if the new buyer is wanting to utilise. Plus GST if applicable.