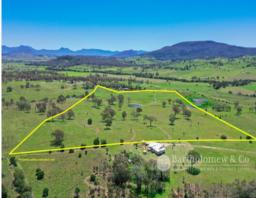

## WOW, What A Property.

A mere 5 minutes' drive from Boonah with bitumen road frontage and power running past, this property has plenty to offer. There is 49.50 acres of quality country with picturesque views and amazing building sites with nice elevation. The country has been recently contoured in a specialised way to help keep moisture in the soil for longer and spread the moisture over the country where as it would normally just run off and not be utilised to improve the country. There is a great set of steel stock yards with crush and ramp. Water is supplied via a dam and there is a bore which is not equipped but tested to approx. 400g/phr for stock and a windmill is present but not connected of which the bore has just been recently cleaned out if the new buyer is wanting to utilise. Plus GST if applicable.