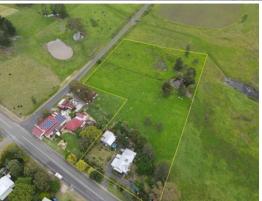

## 896 RECKUMPILLA STREET MOUNT ALFORD,

🖴 3 ♣ 1 🔒 2 🗔 1.34 m2

## Charming Residence with Acreage

This beautiful package is located only 10 minutes south of Boonah. It is close to the local play ground, primary school, local brewery and pub. The setting is absolutely lovely and will delight anyone who wants to live in the country. You will be surrounded by established gardens and operating farms enhancing the country experience. The house is mid-set, has three bedrooms, 1 bathroom and open plan living which is overwhelmed with outside greenery when you look through the windows.

Additional property features:

- Shed 6m x 6m + 6m x 3m awning on two sides
- External Power points on the shed
- Enclosed office space in shed
- 2nd Car storage under shade sail
- Two rainwater tanks totaling 8000g
- Solar Booster addition