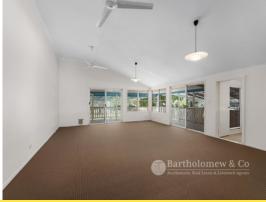

House built in 1960, the home has lots of character! Wrap around veranda on 3 sides, boasting 3 big bedrooms and a separate office space. The living areas are very spacious and would make for great entertainment.