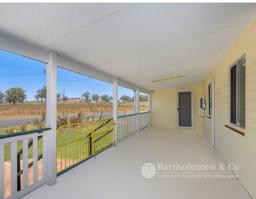

House built in 1960, the home has lots of character! Wrap around veranda on 3 sides, boasting 3 big bedrooms and a separate office space. The living areas are very spacious and would make for great entertainment.