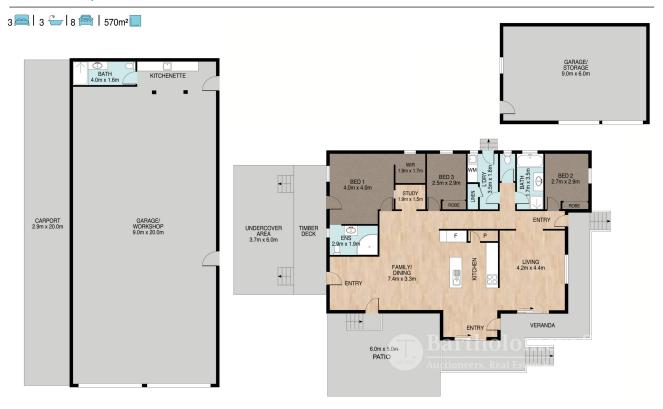

## 2 Ashwood Street BOONAH, QLD

## Rural Setting, North Side of Boonah - Under contract

Are you sick of living on quarter acre blocks? Well, here is a property 28 times the size, a whole 7 acres! Sitting amongst the trees and overlooking the dam, anyone who grew up on a farm will feel right at home. Enjoy the benefit of only being 4 minutes to Boonah's town precinct and 30 minutes to Ipswich suburb Yamanto, the north side location is perfectly positioned.

The property includes several charming outbuildings, whopping big machinery shed with 3 phase power and a good-sized separate garage. The property started being established almost 15 years ago, more recently the house was finished 2 years ago and is in great condition. The new owners will get to enjoy a north facing veranda/patio, spacious family/dining area, stylish kitchen space and so much more!

Additional property features:

Price: Under Contract
Property Type: House

Joey Worley

0466838667

Whilst every attempt has been made to ensure the accuracy of the floor plan contained here, measurements of the doors, windows comes and any other liens are approximate and no responsibility is taken for commission or mission or mi