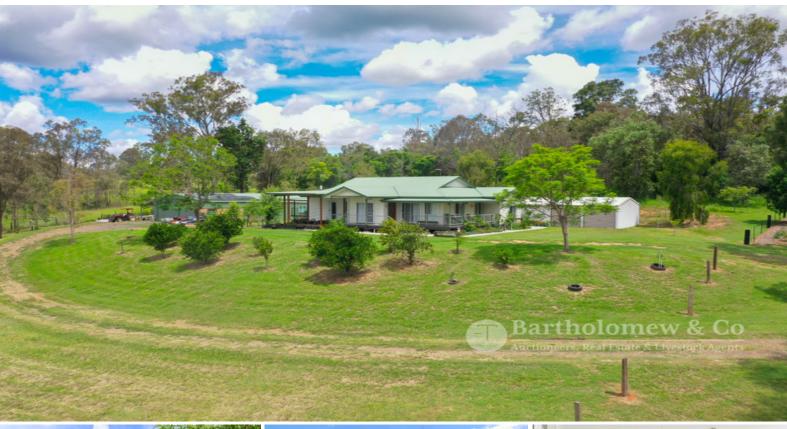

## Rural Setting, North Side of Boonah - Under contract

Are you sick of living on quarter acre blocks? Well, here is a property 28 times the size, a whole 7 acres! Sitting amongst the trees and overlooking the dam, anyone who grew up on a farm will feel right at home. Enjoy the benefit of only being 4 minutes to Boonah's town precinct and 30 minutes to Ipswich suburb Yamanto, the north side location is perfectly positioned.

The property includes several charming outbuildings, whopping big machinery shed with 3 phase power and a good-sized separate garage. The property started being established almost 15 years ago, more recently the house was finished 2 years ago and is in great condition. The new owners will get to enjoy a north facing veranda/patio, spacious family/dining area, stylish kitchen space and so much more!