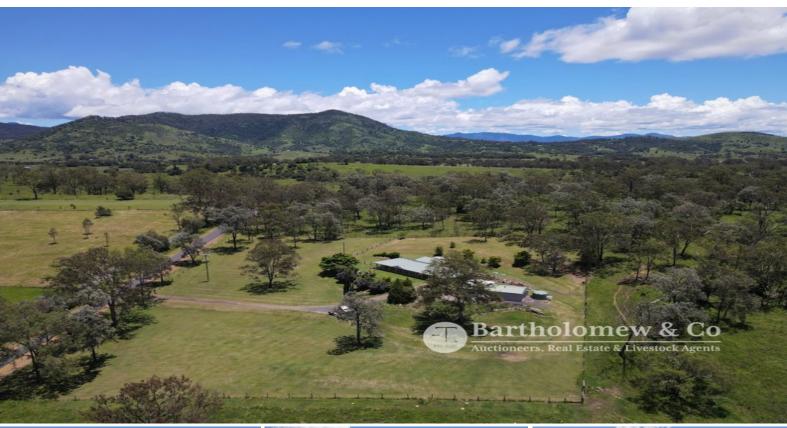

199 Ganthorpe Road MOUNT ALFORD, QLD

## Lifestyle plus!

Taking pride of place on this choice 5 acre block is this comfortable country home. Features include 3 large bedrooms, 2 bathrooms, separate large lounge room, air-con, double lock up garage, rear patio and solar system feeding back to the grid. A huge 15m x 7m colourbond shed provides for workshop and storage and there are 3 x 22,500L poly rainwater tanks. Located an easy drive back to Boonah, only minutes from the township of Mt Alford and offering pleasant rural views this won't last long on today's market.