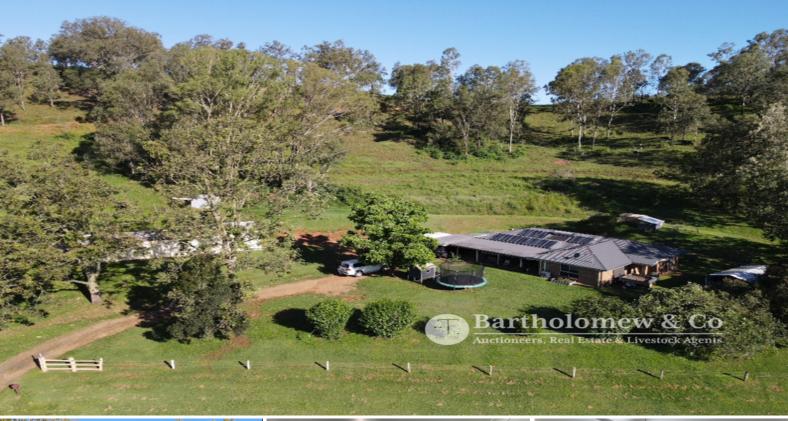

## 2218 Tarome Road MOORANG, QLD

🗎 4 👶 2 😝 1 🖽 4000 m2

## Beautiful Rural Setting

Nestled in a quiet part of the world is this little beauty, it includes four bedrooms with built ins, air-conditioning in lounge/dining/2nd bed. Perfect for the grey nomad as a base or a young family wanting to live in the country.

The neighboring farms and mountain views will remind you of your younger years on the farm and make you feel right at home. The property has plenty of room to store your toys with a 6mx9m powered shed.

## Additional Information:

- 20km from Cunningham Highway
- 30 Minutes from Boonah
- Solar (18 Panels)
- 5100 Gal Poly Rain Water Tank

Price: Offers over \$499,000
Property Type: Acreage/Semi-Rural

**Tony Moller** 