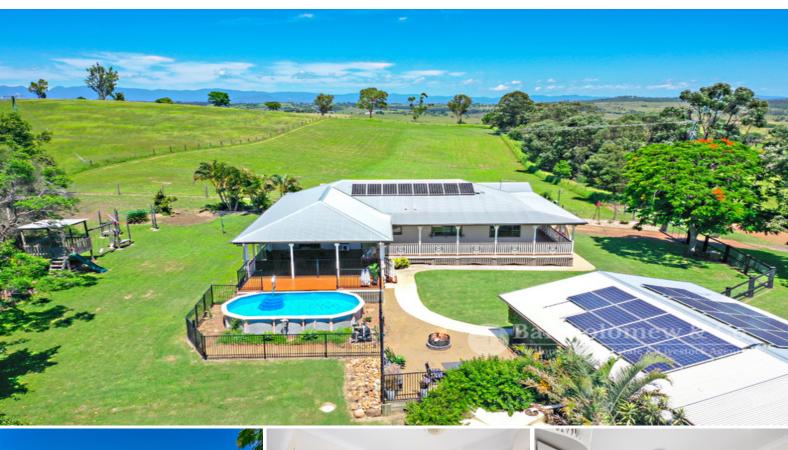

188 Mocker Road ROADVALE, QLD

 $\square$  3

එ 1

**⊕** 6

Price: Offers Over \$649,000

Property Type: House

## UNDER OFFER SUBJECT TO CONDITIONS

What a ripper package we have here. A property of this quality is a rare find on todays market and will sure be snapped up quick. Just shy of 1 acre on the northside of Boonah in the stunning rolling hills of the picturesque Scenic Rim. A lovely 3 bedroom 1 bathroom spacious home with 9 foot ceilings and all the bells and whistles to enjoy the qualities of country living. A large undercover BBQ area / entertaining area overlooking the pool sets the scene for pure relaxation. The property features many attributes including a large shed with 3 roller door bays a workshop area and a multi purpose room with air conditioning. There is also 2 solar systems totalling approx. 9kw to reduce the costs of electricity, fully fenced yard secure for animals, 3m x 3m garden shed and rain water tanks for domestic water supply. There is also 3 phase power to the meter box.