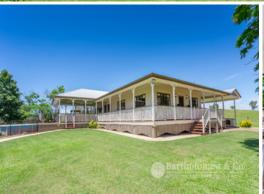

## UNDER OFFER SUBJECT TO CONDITIONS

What a ripper package we have here. A property of this quality is a rare find on todays market and will sure be snapped up quick. Just shy of 1 acre on the northside of Boonah in the stunning rolling hills of the picturesque Scenic Rim. A lovely 3 bedroom 1 bathroom spacious home with 9 foot ceilings and all the bells and whistles to enjoy the qualities of country living. A large undercover BBQ area / entertaining area overlooking the pool sets the scene for pure relaxation. The property features many attributes including a large shed with 3 roller door bays a workshop area and a multi purpose room with air conditioning. There is also 2 solar systems totalling approx. 9kw to reduce the costs of electricity, fully fenced yard secure for animals, 3m x 3m garden shed and rain water tanks for domestic water supply. There is also 3 phase power to the meter box.