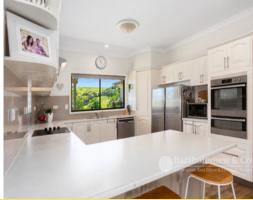

## UNDER OFFER SUBJECT TO CONDITIONS

What a ripper package we have here. A property of this quality is a rare find on todays market and will sure be snapped up quick. Just shy of 1 acre on the northside of Boonah in the stunning rolling hills of the picturesque Scenic Rim. A lovely 3 bedroom 1 bathroom spacious home with 9 foot ceilings and all the bells and whistles to enjoy the qualities of country living. A large undercover BBQ area / entertaining area overlooking the pool sets the scene for pure relaxation. The property features many attributes including a large shed with 3 roller door bays a workshop area and a multi purpose room with air conditioning. There is also 2 solar systems totalling approx. 9kw to reduce the costs of electricity, fully fenced yard secure for animals, 3m x 3m garden shed and rain water tanks for domestic water supply. There is also 3 phase power to the meter box.