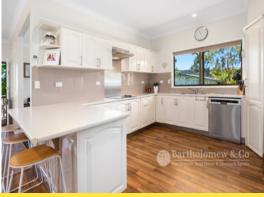

## UNDER OFFER SUBJECT TO CONDITIONS

What a ripper package we have here. A property of this quality is a rare find on todays market and will sure be snapped up quick. Just shy of 1 acre on the northside of Boonah in the stunning rolling hills of the picturesque Scenic Rim. A lovely 3 bedroom 1 bathroom spacious home with 9 foot ceilings and all the bells and whistles to enjoy the qualities of country living. A large undercover BBQ area / entertaining area overlooking the pool sets the scene for pure relaxation. The property features many attributes including a large shed with 3 roller door bays a workshop area and a multi purpose room with air conditioning. There is also 2 solar systems totalling approx. 9kw to reduce the costs of electricity, fully fenced yard secure for animals, 3m x 3m garden shed and rain water tanks for domestic water supply. There is also 3 phase power to the meter box.