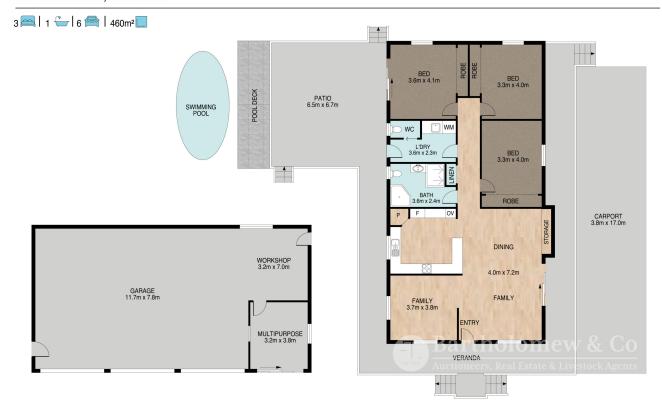

## UNDER OFFER SUBJECT TO CONDITIONS

What a ripper package we have here. A property of this quality is a rare find on todays market and will sure be snapped up quick. Just shy of 1 acre on the northside of Boonah in the stunning rolling hills of the picturesque Scenic Rim. A lovely 3 bedroom 1 bathroom spacious home with 9 foot ceilings and all the bells and whistles to enjoy the qualities of country living. A large undercover BBQ area / entertaining area overlooking the pool sets the scene for pure relaxation. The property features many attributes including a large shed with 3 roller door bays a workshop area and a multi purpose room with air conditioning. There is also 2 solar systems totalling approx. 9kw to reduce the costs of electricity, fully fenced yard secure for animals, 3m x 3m garden shed and rain water tanks for domestic water supply. There is also 3 phase power to the meter box.