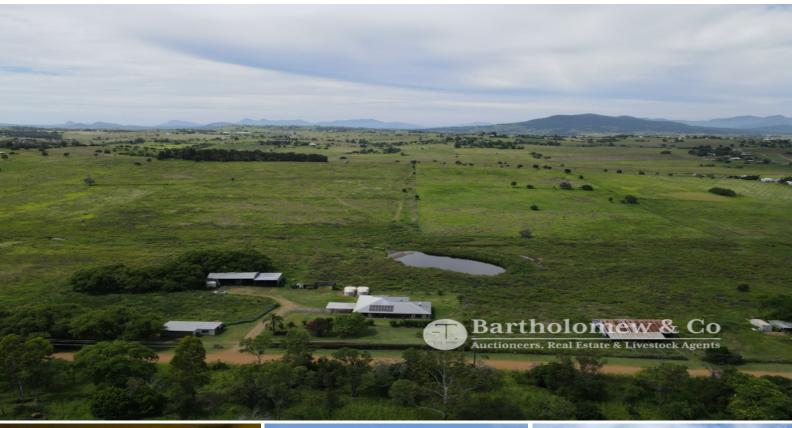

## 151 Roberts Road OBUM OBUM, QLD

## RARE FIND

A great paddock ready for you to purchase complimented by the view and a lowset 4 bedroom home. Whopping big sheds and an old dairy building in existence on the property. Rural water connected creating ideal water security. The soil is some of the best in the district and in a preferable location, paddocks have been separated into 4 with stock proof fencing.

Additional Features:

- 4 x 5000g Rain Water Tanks
- 24x9m Shed with power
- Large Hay Shed
- Old Dairy with Power
- 16 Solar Panels
- Portable Yards
- Security Screens on house

Price: Offers Over \$1,500,000 Property Type: Rural