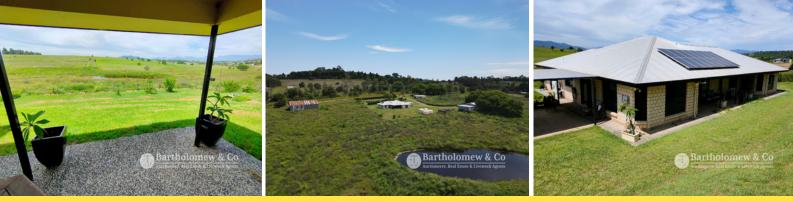

## RARE FIND

A great paddock ready for you to purchase complimented by the view and a lowset 4 bedroom home. Whopping big sheds and an old dairy building in existence on the property. Rural water connected creating ideal water security. The soil is some of the best in the district and in a preferable location, paddocks have been separated into 4 with stock proof fencing.

Additional Features:

- 4 x 5000g Rain Water Tanks
- 24x9m Shed with power
- Large Hay Shed
- Old Dairy with Power
- 16 Solar Panels
- Portable Yards
- Security Screens on house

Price: Offers Over \$1,500,000 Property Type: Rural