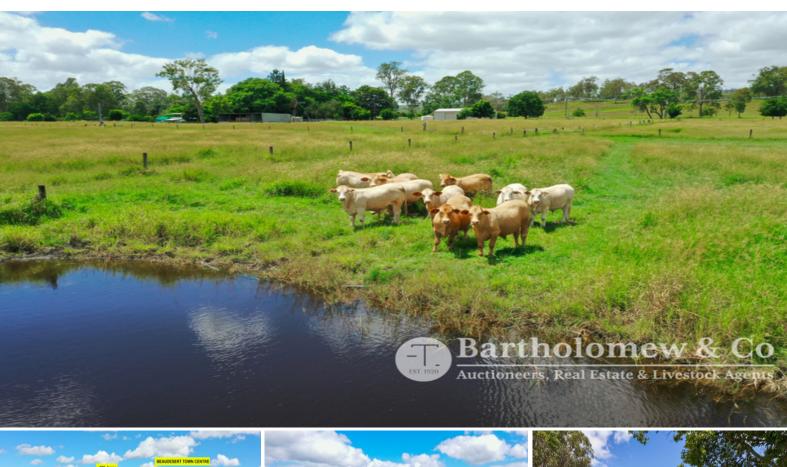

## Highly Productive Farm, Minutes From Beaudesert

- ? 136\* Acres / 55.05\* Ha only 5\* km from Beaudesert
- ? 17 internal paddocks, all fencing in good condition
- ? Very well-watered with 6 dams, 3 equipped bores ? one with windmill, turkey's nest and underground main servicing cultivation
- ? 4 bay machinery shed with power and concrete floor
- ? Hay shed with power
- ? Stock yards with head bail and loading ramp
- ? Numerous building sites with power close by

This extremely well-presented, flat to undulating farm has been developed into one of Beaudesert's most highly productive beef and hay operations. Due to its great location, this property lends itself to multiple rural pursuits, such as cropping, cattle or equine.