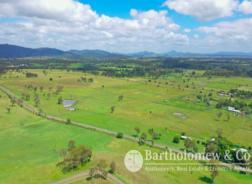

## Highly Productive Farm, Minutes From Beaudesert

- ? 136\* Acres / 55.05\* Ha only 5\* km from Beaudesert
- ? 17 internal paddocks, all fencing in good condition
- ? Very well-watered with 6 dams, 3 equipped bores ? one with windmill, turkey's nest and underground main servicing cultivation
- ? 4 bay machinery shed with power and concrete floor
- ? Hay shed with power
- ? Stock yards with head bail and loading ramp
- ? Numerous building sites with power close by

This extremely well-presented, flat to undulating farm has been developed into one of Beaudesert's most highly productive beef and hay operations. Due to its great location, this property lends itself to multiple rural pursuits, such as cropping, cattle or equine.