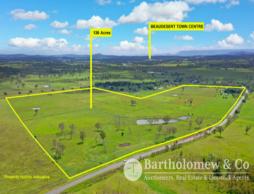

## Highly Productive Farm, Minutes From Beaudesert

- ? 136\* Acres / 55.05\* Ha only 5\* km from Beaudesert
- ? 17 internal paddocks, all fencing in good condition
- ? Very well-watered with 6 dams, 3 equipped bores ? one with windmill, turkey's nest and underground main servicing cultivation
- ? 4 bay machinery shed with power and concrete floor
- ? Hay shed with power
- ? Stock yards with head bail and loading ramp
- ? Numerous building sites with power close by

This extremely well-presented, flat to undulating farm has been developed into one of Beaudesert's most highly productive beef and hay operations. Due to its great location, this property lends itself to multiple rural pursuits, such as cropping, cattle or equine.