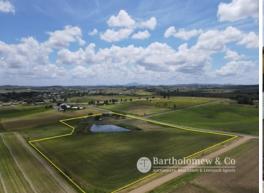

Additional Property Features:

- Fully fenced, divided into 2 paddocks
- Large stock dam
- Trickle feed town water
- 5000 gal poly rain water tank
- 6 x 6m animal shelter

Price: Offers Over \$899,000

Property Type: Rural