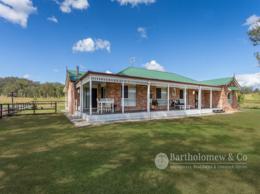

## No Better Place To Call Home

?Glenaven?

?Glenaven? is set up to enjoy. Perfectly situated only 5 minutes from Rathdowney, 36 Minutes to Boonah and 29 minutes from Beaudesert. This well presented 94 acres is a highly productive farm creating many opportunities ideally suited for cattle, horses and hay production. The flat to undulating improved country makes for ease of management, previously ran as a successful breeding operation. Glenaven boasts a picturesque private camping area for family and friends to enjoy and relax. A very comfortable 4 bedroom, 2 bathroom lowset brick home overlooks the property accompanied by numerous sheds and stockyards. Domestic water is supplied by rain water tanks and the property is well water with 2 bores and 2 dams.