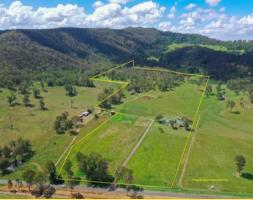

## No Better Place To Call Home

?Glenaven?

?Glenaven? is set up to enjoy. Perfectly situated only 5 minutes from Rathdowney, 36 Minutes to Boonah and 29 minutes from Beaudesert. This well presented 94 acres is a highly productive farm creating many opportunities ideally suited for cattle, horses and hay production. The flat to undulating improved country makes for ease of management, previously ran as a successful breeding operation. Glenaven boasts a picturesque private camping area for family and friends to enjoy and relax. A very comfortable 4 bedroom, 2 bathroom lowset brick home overlooks the property accompanied by numerous sheds and stockyards. Domestic water is supplied by rain water tanks and the property is well water with 2 bores and 2 dams.