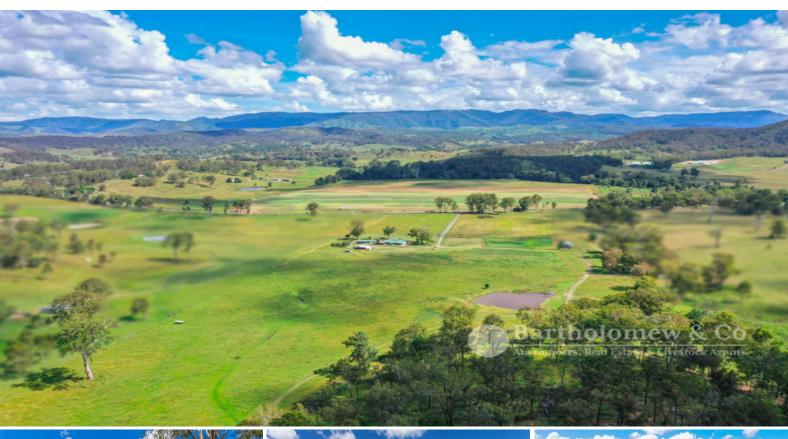

## No Better Place To Call Home

?Glenaven?

?Glenaven? is set up to enjoy. Perfectly situated only 5 minutes from Rathdowney, 36 Minutes to Boonah and 29 minutes from Beaudesert. This well presented 94 acres is a highly productive farm creating many opportunities ideally suited for cattle, horses and hay production. The flat to undulating improved country makes for ease of management, previously ran as a successful breeding operation. Glenaven boasts a picturesque private camping area for family and friends to enjoy and relax. A very comfortable 4 bedroom, 2 bathroom lowset brick home overlooks the property accompanied by numerous sheds and stockyards. Domestic water is supplied by rain water tanks and the property is well water with 2 bores and 2 dams.