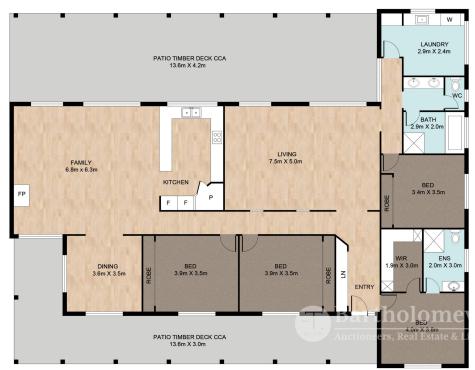

## No Better Place To Call Home

?Glenaven?

?Glenaven? is set up to enjoy. Perfectly situated only 5 minutes from Rathdowney, 36 Minutes to Boonah and 29 minutes from Beaudesert. This well presented 94 acres is a highly productive farm creating many opportunities ideally suited for cattle, horses and hay production. The flat to undulating improved country makes for ease of management, previously ran as a successful breeding operation. Glenaven boasts a picturesque private camping area for family and friends to enjoy and relax. A very comfortable 4 bedroom, 2 bathroom lowset brick home overlooks the property accompanied by numerous sheds and stockyards. Domestic water is supplied by rain water tanks and the property is well water with 2 bores and 2 dams.

Property Features:

Price: Contact Agent For Further Details

Property Type: Rural

**Tony Moller** 0421215463

Garth Weatherall

Whilst every attempt has been made to ensure the accuracy of the floor plan contained here, measurements of the doors, windows, rooms and any other items are approximate and no responsibility is taken for error, omission or mis-statement. This chain is find illustrative numeroes only and should not be useful as such the var more recitive numerator.