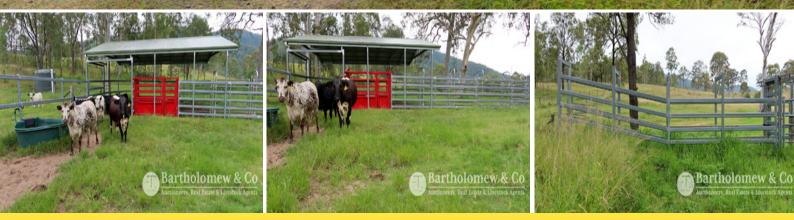

- Predominantly open grazing with areas of improved pasture.

- Steel cattle yards with loading ramp, vet crush and covered working area.

- 2 holding paddocks

- Numerous building sites with spectacular views