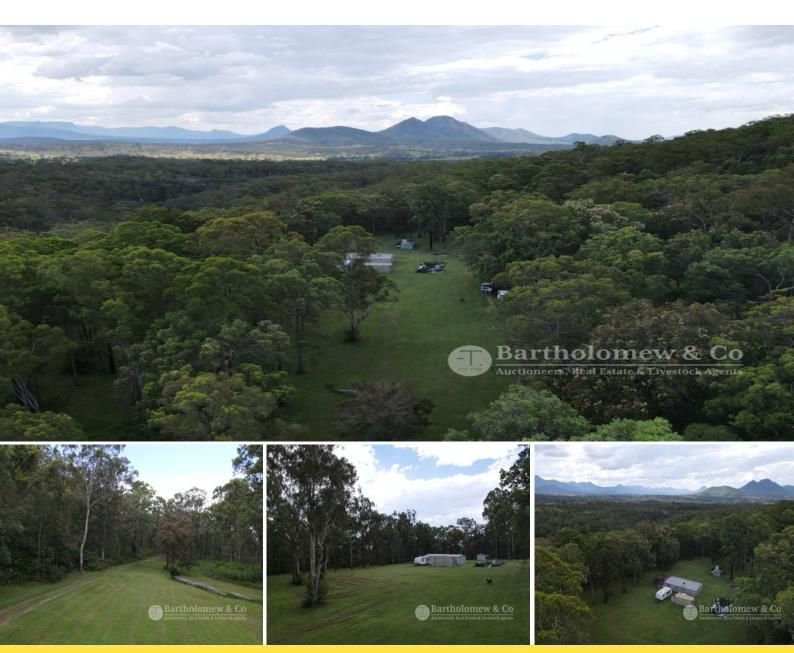

## Your very own hidden bush retreat

Located in the scenic Carneys Creek area you will find this unique lifestyle property. 87 acres of natural bushland where you can escape the worries of the world while still being within an easy commute from city life. Carneys Creek runs through the property and offers large swimming holes, gorge area and beautiful stands of pine trees. An approx. 12m x 7m shed has been lined and could be a great start as a weekender and sits in large cleared area which would accommodate a swag of campers or caravans! A hidden gem in located in one of the Scenic Rim's most picturesque areas this is definitely one to see!