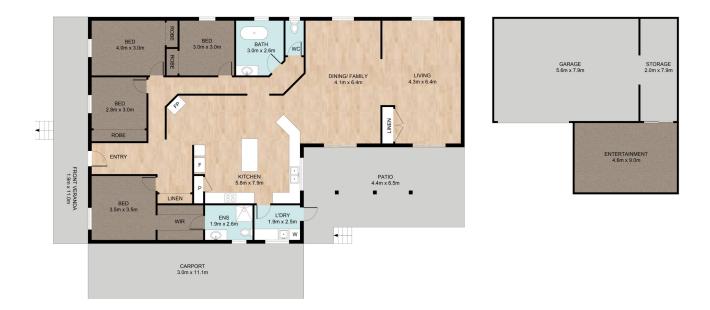

## 36 Elizabeth St, Aratula

4 🖂 | 2 👉 | 3 🚔 |386m²

Whilst every attempt has been made to ensure the accuracy of the floor plan contained here, measurements of the doors, windows, rooms and any other items are approximate and no responsibility is taken for error, omission or mis-statement. This plan is for illustrative purposes only and should only be used as such by any prospective purchaser. The services systems and appliances shown have not been tested and no guarantee as to their operability or efficiency can be given.