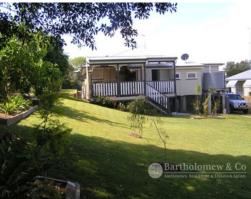

## You will love this!

A genuine Qld style home within walking distance to the town centre. Enter through the open northerly facing verandah through the hallway with 2 of the 3 b/rooms on either side & you will find yourself in the open plan lounge/dining area with its polished timber floors. A new kitchen with easterly views has a d/washer & stove with gas top & electric oven. The bathroom is tiled & has a claw foot bath. Step out the kitchen on to a lovely deck which in turn leads to a sheltered sitting area. The 1,012 m2 block is fully fenced & has a 12 x 6 metre c/bond shed with 3 roller doors plus an open section providing parking for 2 vehicles. The home has many features including vj walls, French doors & polished floors. Very, very good.