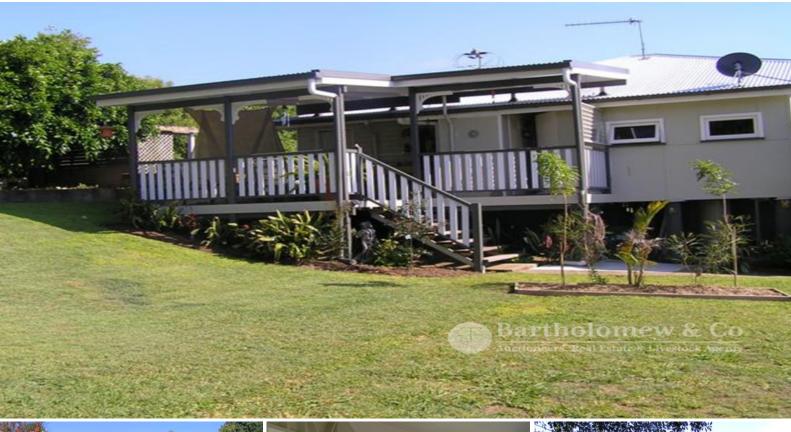

## You will love this!

A genuine Qld style home within walking distance to the town centre. Enter through the open northerly facing verandah through the hallway with 2 of the 3 b/rooms on either side & you will find yourself in the open plan lounge/dining area with its polished timber floors. A new kitchen with easterly views has a d/washer & stove with gas top & electric oven. The bathroom is tiled & has a claw foot bath. Step out the kitchen on to a lovely deck which in turn leads to a sheltered sitting area. The 1,012 m2 block is fully fenced & has a 12 x 6 metre c/bond shed with 3 roller doors plus an open section providing parking for 2 vehicles. The home has many features including vj walls, French doors & polished floors. Very, very good.