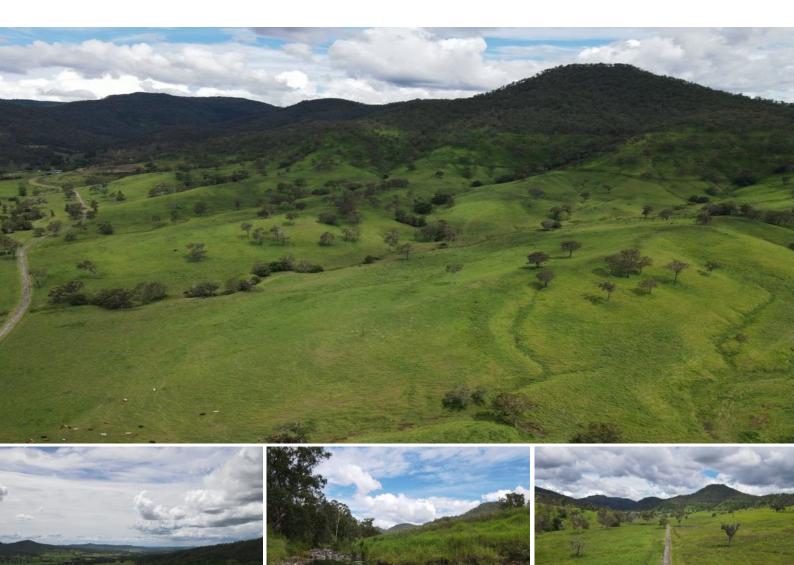

## Kerry Valley Grazing at its Finest

Consisting of 2 titles, 255\* Hectares (or 630\* Acres), this tightly held property is being offered for sale for the first time since the 1920's.

From the alluvial creek flats to selectively cleared rolling hills this wonderful property is what dreams are made of.

Renowned for its high carrying capacity, this block has historically fattened 180 bullocks.

With over 1.5km of double frontage to Duck Creek and a bore pumping to a poly tank and gravity feeding to numerous troughs, water will never be a problem.

Mostly improved pastures including - Creeping Blue, Rhodes, Green Panic, Siratro and Clovers.

Price: Auction
Property Type: Rural