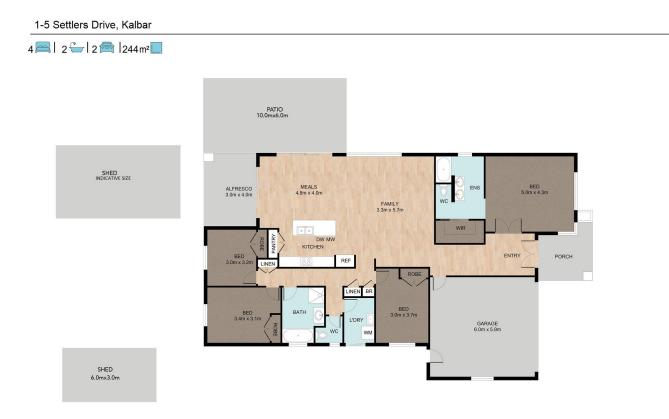

## The Complete Package

Now this will be hard to beat, Approx. 2667m2 of level land in a walk to town location this is top shelf. Not a thing to do and with all the creature comforts this property will suit a range of Buyers. The modern home features 9 ft ceilings, huge master suite with air-con, large ensuite with double vanity and walk in robe. The wide hallway leads to an airconditioned open plan living space that incorporates a great kitchen with stone bench tops, built in pantry and free-standing stainless-steel gas stove. The additional 3 bedrooms are all a good size, have built in cupboards and ceiling fans. The tiled main bathroom has bath & shower and there is a good size laundry. If outdoor living is your thing there is a huge North facing covered entertainment area that you will never outgrow. The nicely landscaped rear yard is home to a beaut 9.9m x 6.8m(approx) shed that has two roller doors, mezzanine storage and fully lined studio with air-con. There is also a 6m x 3m garden shed with concrete floor and a 1000 gallon poly rainwater tank. A well established property with mountain views and in a walk to town location you will not find better for the price.

## **Tony Moller** 0421215463

www.bartholomew.com.au

Bartholomew & Co - Boonah (07) 5463 1699 - Beaudessert (07) 5541 1144

Whilst every attempt has been made to ensure the accuracy of the floor plan contained here, measurements of the doors, windows, rooms and any other items are approximate and no responsibility is taken for error, omission or mis-statement. This plan is for illustrative purposes only and should only be used as such by any prospective purchaser. The services systems and appliances shown have not been tested and no guarantee as to their operability or efficiency can be given.