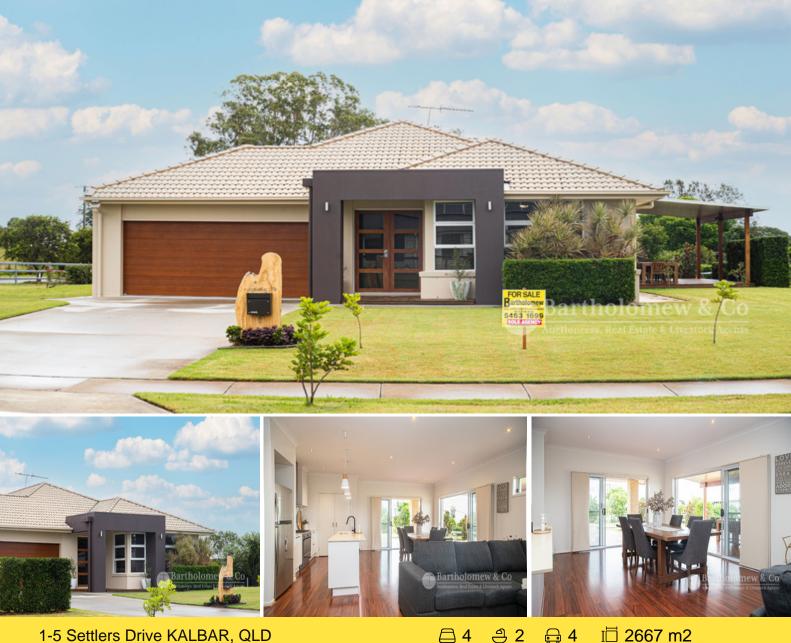

## 1-5 Settlers Drive KALBAR, QLD

## The Complete Package

Now this will be hard to beat, Approx. 2667m2 of level land in a walk to town location this is top shelf. Not a thing to do and with all the creature comforts this property will suit a range of Buyers. The modern home features 9 ft ceilings, huge master suite with air-con, large ensuite with double vanity and walk in robe. The wide hallway leads to an airconditioned open plan living space that incorporates a great kitchen with stone bench tops, built in pantry and free-standing stainless-steel gas stove. The additional 3 bedrooms are all a good size, have built in cupboards and ceiling fans. The tiled main bathroom has bath & shower and there is a good size laundry. If outdoor living is your thing there is a huge North facing covered entertainment area that you will never outgrow. The nicely landscaped rear yard is home to a beaut 9.9m x 6.8m(approx) shed that has two roller doors, mezzanine storage and fully lined studio with air-con. There is also a 6m x 3m garden shed with concrete floor and a 1000 gallon poly rainwater tank. A well established property with mountain views and in a walk to town location you will not find better for the price.

Price: Offers over \$775,000 Property Type: House