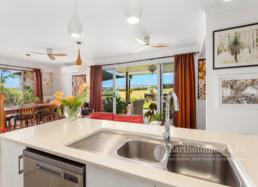

The open plan kitchen with new gas/electric stove and space for a large fridge, walk in pa

Price: Offers over \$660,000

Property Type: House