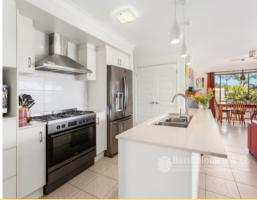

The open plan kitchen with new gas/electric stove and space for a large fridge, walk in pa

Price: Offers over \$660,000

Property Type: House