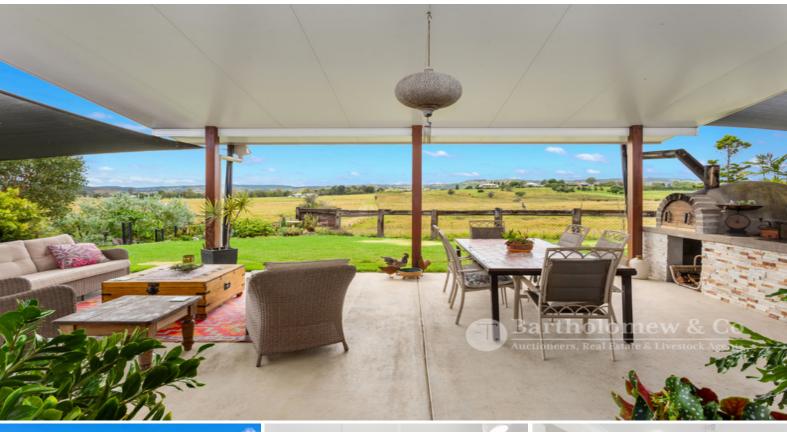

At the end of a quiet cul de sac this 871m block keeps on giving over the fence line to the large Council maintained green space. Cricket anyone? A modern fa?ade hides the treasures beyond the front door. A well-designed home with a focus on outdoor living and the uninterrupted views unfold as you walk into the living space.

Fifth bedroom can be repurposed for bedroom, office, rumpus, or media room as required. The en-suited main bedroom has an enormous window with views to the hills beyond or the secret rose garden below. A totally private haven.