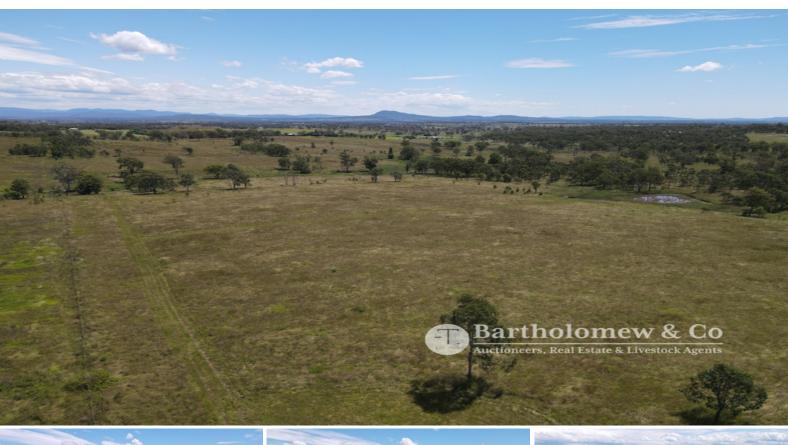

## VACANT LAND PREFERRED LOCATION

On offer is a sought after property, 80 acres with a short drive to Boonah or Yamanto/Ipswich. Buy now and build your dream home later, the availability to buy vacant land is at an all time low with high demand! The property is fully fenced and has a good source of water for livestock. It won't last long, so organise an inspection as soon as possible.

Additional Property Features:

- Views to Mt Walker
- Power running past property
- 1 Dam and 1 Spring
- Quality grazing country
- Easy commute to many private and public-school routes.
- Rates \$1946 per annum approx.
- Numerous building sites
- Suits a variety of buyers