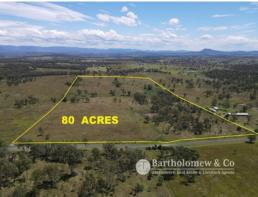

## VACANT LAND PREFERRED LOCATION

On offer is a sought after property, 80 acres with a short drive to Boonah or Yamanto/Ipswich. Buy now and build your dream home later, the availability to buy vacant land is at an all time low with high demand! The property is fully fenced and has a good source of water for livestock. It won't last long, so organise an inspection as soon as possible.

Additional Property Features:

- Views to Mt Walker
- Power running past property
- 1 Dam and 1 Spring
- Quality grazing country
- Easy commute to many private and public-school routes.
- Rates \$1946 per annum approx.
- Numerous building sites
- Suits a variety of buyers