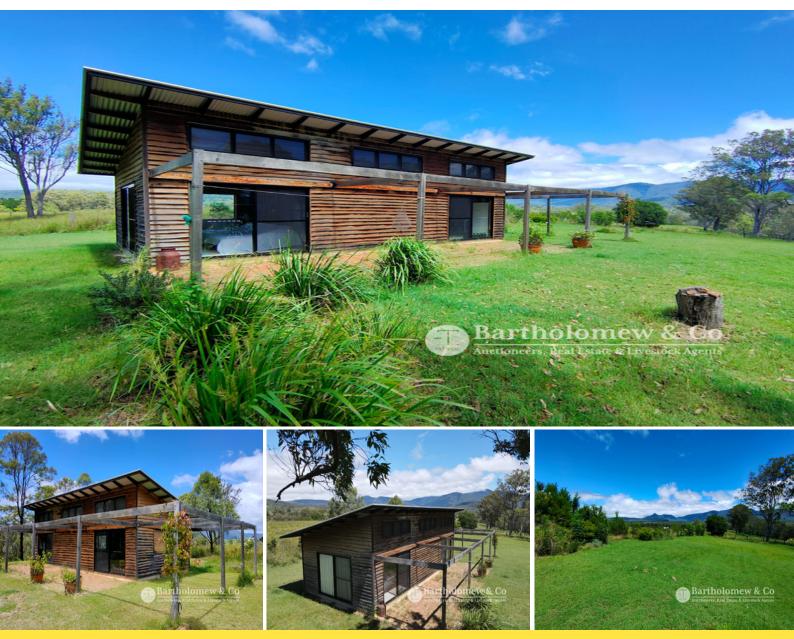

## Possibly the best weekend retreat you are likely to find!

Located in the ever so popular Carneys Creek region you will find this stunning property. A naturally timbered block with a great cleared house site offering a quiet location with exceptional views. An approx. 11m x 5m North facing ?approved shed? has been lined with Radial milled Victorian Ash and could be utilized as a great weekender complete with 14000L water tank and great North facing paved patio area. A sturdy farm shelter is in place to keep gear out of the weather and there is also a dam located on the block. Only a short 20 minute drive to either Moogerah or Maroon Dam and similar to down town Boonah to get your Sunday morning coffee this little gem is sure to tick the boxes.