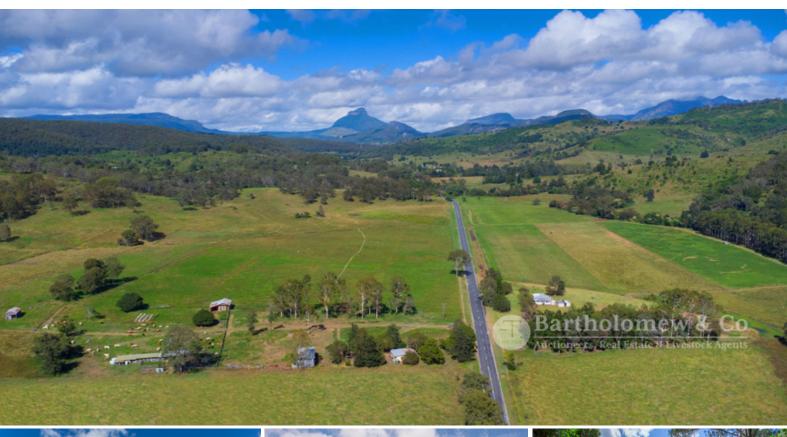

## AUCTION POSTPONED - UNDER OFFER SUBJECT TO CONDITIONS

BOORARAH

One of Palen Creek's Finest

11066 Mt Lindesay Highway, Palen Creek QLD 4287

Boorarah is 30 minutes south of Beaudesert in the picturesque Scenic Rim. It has 325.6 acres/131.77 hectares of extremely productive high carrying capacity grazing country with 65 acres of fertile creek cultivation served by two irrigation bores and underground mains. Palen Creek forms the western boundary and Boorarah is set up to perform and prosper through the toughest of seasons. Previously run as a successful dairy operation with the majority of the country developed into improved pastures, lending itself to rotational grazing with multiple paddocks with bore water. Featuring 4 lots/3 titles, 2 homes, bitumen road frontage, stunning mountain views, stockyards, hay and machinery sheds, Boorarah is ready to take to the next level. Properties of this calibre rarely hit the market. The tough family decision has been made to sell Boorarah. Boorarah has been in the Byrne family for over 100 years