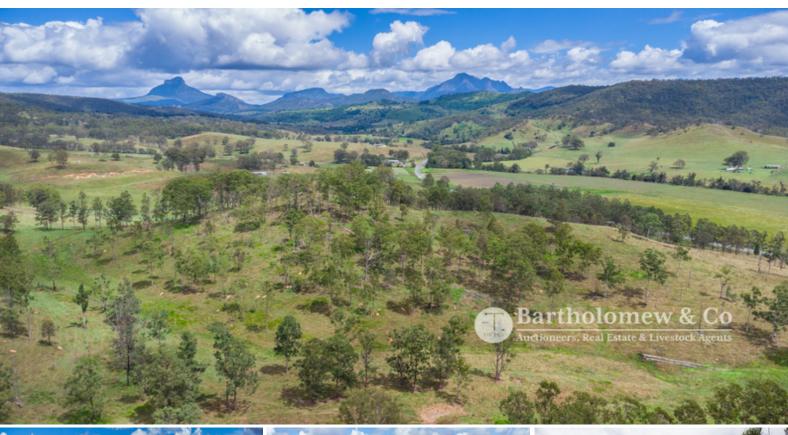

## AUCTION POSTPONED - UNDER OFFER SUBJECT TO CONDITIONS

**Unlimited Opportunities** 

Golden Vale is 105.39 Hectares / 260.42 acres of quality undulating grazing country in the Scenic Rim, 30 minutes from Beaudesert. It is renowned for its stunning views, picturesque valleys, and numerous building sites. There are good native stands of spotted gum and ironbark trees. The perfect place to start your dream. A blank canvas, ideal to build your own home and set up the infrastructure that you desire. Reliable water, 2 dams, 1 bore, Golden Vale has previously been run as a successful breeding operation.