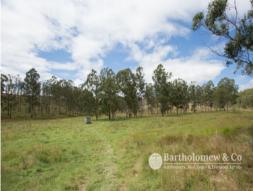

## AUCTION POSTPONED - UNDER OFFER SUBJECT TO CONDITIONS

**Unlimited Opportunities** 

Golden Vale is 105.39 Hectares / 260.42 acres of quality undulating grazing country in the Scenic Rim, 30 minutes from Beaudesert. It is renowned for its stunning views, picturesque valleys, and numerous building sites. There are good native stands of spotted gum and ironbark trees. The perfect place to start your dream. A blank canvas, ideal to build your own home and set up the infrastructure that you desire. Reliable water, 2 dams, 1 bore, Golden Vale has previously been run as a successful breeding operation.