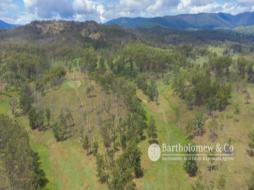

## AUCTION POSTPONED - UNDER OFFER SUBJECT TO CONDITIONS

**Unlimited Opportunities** 

Golden Vale is 105.39 Hectares / 260.42 acres of quality undulating grazing country in the Scenic Rim, 30 minutes from Beaudesert. It is renowned for its stunning views, picturesque valleys, and numerous building sites. There are good native stands of spotted gum and ironbark trees. The perfect place to start your dream. A blank canvas, ideal to build your own home and set up the infrastructure that you desire. Reliable water, 2 dams, 1 bore, Golden Vale has previously been run as a successful breeding operation.