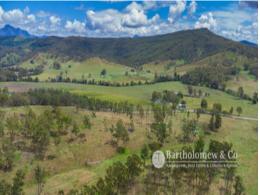

## AUCTION POSTPONED - UNDER OFFER SUBJECT TO CONDITIONS

**Unlimited Opportunities** 

Golden Vale is 105.39 Hectares / 260.42 acres of quality undulating grazing country in the Scenic Rim, 30 minutes from Beaudesert. It is renowned for its stunning views, picturesque valleys, and numerous building sites. There are good native stands of spotted gum and ironbark trees. The perfect place to start your dream. A blank canvas, ideal to build your own home and set up the infrastructure that you desire. Reliable water, 2 dams, 1 bore, Golden Vale has previously been run as a successful breeding operation.