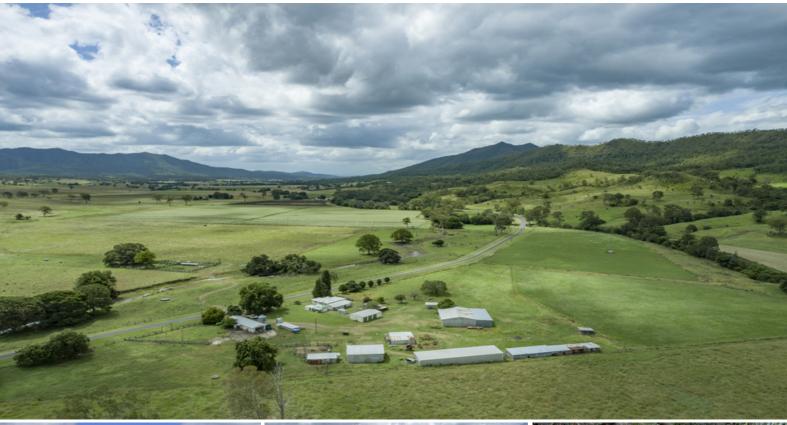

## "Glencoe Aggregation" - When Quality Counts

'Glencoe Aggregation' is an impressive group of properties which is currently utilised as a cattle breeding and backgrounding enterprise. Soft improved pastures and semi-permanent creeks; it would also be suited for mixed cattle/hay production, among many other options with such fertile country with reliable water.

? 415.05ha\* (1025.57\* acres) on 7 freehold titles

? 100km\* to Brisbane CBD, 1hr\* drive Toowoomba, 20min\* Laidley

? 6 irrigation bores 10,000 to 13,000gal/hr each, plus 6 stock bores

? 3 homes, 3 sets of cattle yards, excellent shedding for hay & machinery

? 50ha\* irrigation, 32 hydrants off 6in mains, 24ha\* other cultivation

? 20km\* new fencing, rich black soils rising to sheltered forest grazing

The property also has the added benefit of multiple dwellings ideal for either worker accommodation or rental opportunities. Located in a tightly held area with outstanding water q