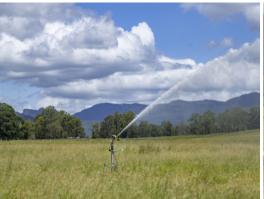

? 415.05ha\* (1025.57\* acres) on 7 freehold titles

? 100km\* to Brisbane CBD, 1hr\* drive Toowoomba, 20min\* Laidley

? 6 irrigation bores 10,000 to 13,000gal/hr each, plus 6 stock bores

? 3 homes, 3 sets of cattle yards, excellent shedding for hay & machinery

? 50ha\* irrigation, 32 hydrants off 6in mains, 24ha\* other cultivation

? 20km\* new fencing, rich black soils rising to sheltered forest grazing

The property also has the added benefit of multiple dwellings ideal for either worker accommodation or rental opportunities. Located in a tightly held area with outstanding water q