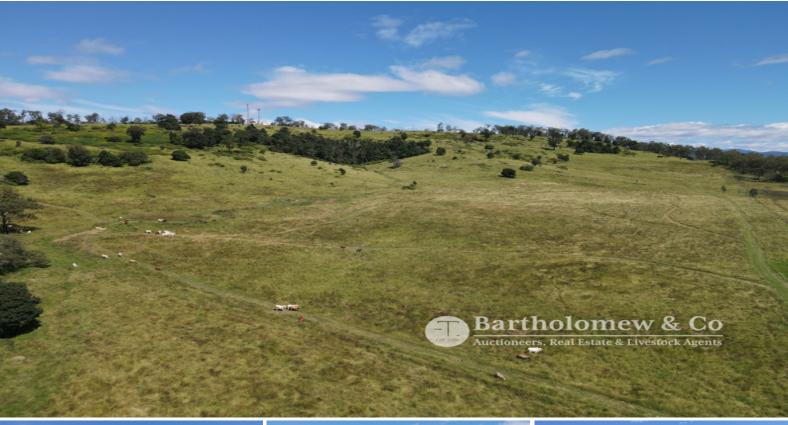

## LARGE BLOCK - HOUR DRIVE TO BRISBANE -LIVESTOCK / WEEKENDER

Located near the booming town of Kalbar and only a 28 Minutes to Yamanto Shopping Precinct. This whopping 222 Acres has been held by the family for a very long time. Currently used as a grazing paddock this property will suit a variety of buyers, from people wanting to get into the farmland market or someone chasing a spectacular weekender property.

Pieces of land this size with good feed do not become available very often. Walk in and run your stock with an existing set of yards, plenty of dams for water, tracks to get you over the whole property and stock proof fencing divided into a few paddocks. Not to mention it is also conveniently located within a short drive to major livestock sale yards.

Planning to build a house? With major elevation in several building sites you will be spoiled for choice. Views far and wide with a beautiful northeast aspect, perfect positions fo

Price: Offers Over \$1,250,000 + GST if applicable