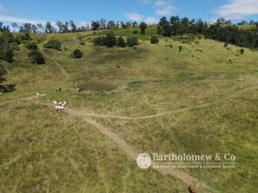

## LARGE BLOCK - HOUR DRIVE TO BRISBANE -LIVESTOCK / WEEKENDER

Located near the booming town of Kalbar and only a 28 Minutes to Yamanto Shopping Precinct. This whopping 222 Acres has been held by the family for a very long time. Currently used as a grazing paddock this property will suit a variety of buyers, from people wanting to get into the farmland market or someone chasing a spectacular weekender property.

Pieces of land this size with good feed do not become available very often. Walk in and run your stock with an existing set of yards, plenty of dams for water, tracks to get you over the whole property and stock proof fencing divided into a few paddocks. Not to mention it is also conveniently located within a short drive to major livestock sale yards.

Planning to build a house? With major elevation in several building sites you will be spoiled for choice. Views far and wide with a beautiful northeast aspect, perfect positions fo

Price: Offers Over \$1,250,000 + GST if applicable