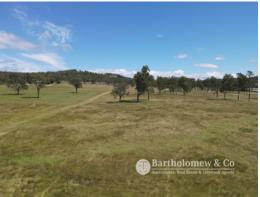

## LARGE BLOCK - HOUR DRIVE TO BRISBANE -LIVESTOCK / WEEKENDER

Located near the booming town of Kalbar and only a 28 Minutes to Yamanto Shopping Precinct. This whopping 222 Acres has been held by the family for a very long time. Currently used as a grazing paddock this property will suit a variety of buyers, from people wanting to get into the farmland market or someone chasing a spectacular weekender property.

Pieces of land this size with good feed do not become available very often. Walk in and run your stock with an existing set of yards, plenty of dams for water, tracks to get you over the whole property and stock proof fencing divided into a few paddocks. Not to mention it is also conveniently located within a short drive to major livestock sale yards.

Planning to build a house? With major elevation in several building sites you will be spoiled for choice. Views far and wide with a beautiful northeast aspect, perfect positions fo

Price: Offers Over \$1,250,000 + GST if applicable