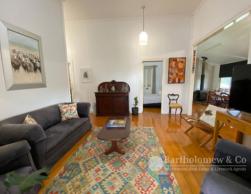

## You Will Find No Better Style Of Queenslander

Just a fine example of the era and renovated ready to move in. Featuring polished pine floors, high ceilings, french doors, 3 bedrooms plus sleep out, open lounge with air-con and dining with wood heater. A nice timber kitchen with laminex tops and dishwasher. A lovely verandah giving nice rural views with good outdoor living space. The 1012m2 fully fenced block has rear yard access and a new steel shed approx. 11m x 7m with power connected. Extra storage is available under the house and there is a poly rainwater tank connected. A top home within walking distance to town services, this is an absolute ripper and won't last long.