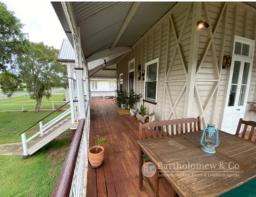

## You Will Find No Better Style Of Queenslander

Just a fine example of the era and renovated ready to move in. Featuring polished pine floors, high ceilings, french doors, 3 bedrooms plus sleep out, open lounge with air-con and dining with wood heater. A nice timber kitchen with laminex tops and dishwasher. A lovely verandah giving nice rural views with good outdoor living space. The 1012m2 fully fenced block has rear yard access and a new steel shed approx. 11m x 7m with power connected. Extra storage is available under the house and there is a poly rainwater tank connected. A top home within walking distance to town services, this is an absolute ripper and won't last long.