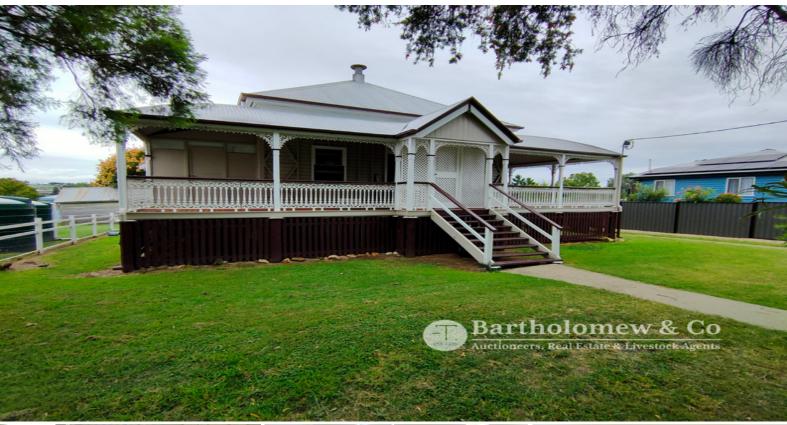

## You Will Find No Better Style Of Queenslander

Just a fine example of the era and renovated ready to move in. Featuring polished pine floors, high ceilings, french doors, 3 bedrooms plus sleep out, open lounge with air-con and dining with wood heater. A nice timber kitchen with laminex tops and dishwasher. A lovely verandah giving nice rural views with good outdoor living space. The 1012m2 fully fenced block has rear yard access and a new steel shed approx. 11m x 7m with power connected. Extra storage is available under the house and there is a poly rainwater tank connected. A top home within walking distance to town services, this is an absolute ripper and won't last long.