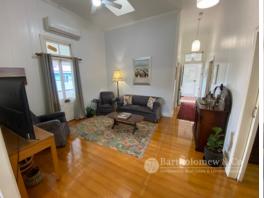

## You Will Find No Better Style Of Queenslander

Just a fine example of the era and renovated ready to move in. Featuring polished pine floors, high ceilings, french doors, 3 bedrooms plus sleep out, open lounge with air-con and dining with wood heater. A nice timber kitchen with laminex tops and dishwasher. A lovely verandah giving nice rural views with good outdoor living space. The 1012m2 fully fenced block has rear yard access and a new steel shed approx. 11m x 7m with power connected. Extra storage is available under the house and there is a poly rainwater tank connected. A top home within walking distance to town services, this is an absolute ripper and won't last long.