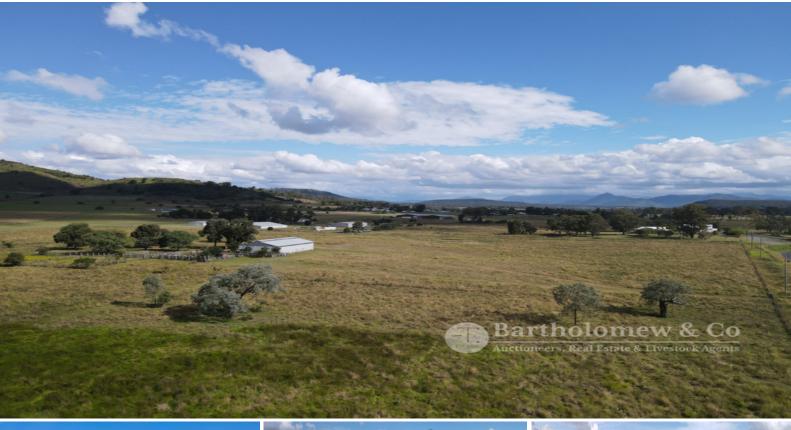

## LAND OUTSKIRTS OF BOONAH - LARGE SHED

Where can you find 34 plus acres on two titles with a Large 30m x 15m Shed within walking distance to Boonah? Right here! Neighbouring the Boonah air strip, this is ideal for the aeroplane enthusiast or even an industrial business. Maybe you just want some space for your animal and have them close to town.

Additional Property Features:

- Fully fenced
- 2 separate paddocks
- Town water
- Dams for animals
- Trees for animal shade
- Lockable shed
- 1.9km from Church Street Boonah