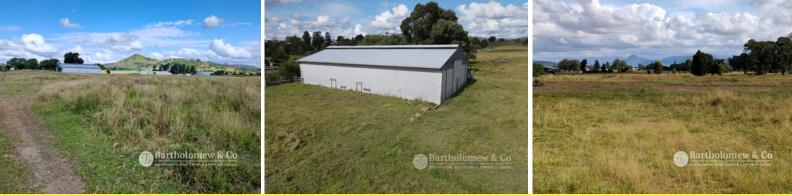

## LAND OUTSKIRTS OF BOONAH - LARGE SHED

Where can you find 34 plus acres on two titles with a Large 30m x 15m Shed within walking distance to Boonah? Right here! Neighbouring the Boonah air strip, this is ideal for the aeroplane enthusiast or even an industrial business. Maybe you just want some space for your animal and have them close to town.

Additional Property Features:

- Fully fenced
- 2 separate paddocks
- Town water
- Dams for animals
- Trees for animal shade
- Lockable shed
- 1.9km from Church Street Boonah