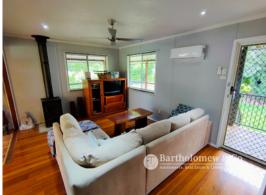

Features include:-

3 bedrooms

Polished floors

Beaut wood heater

Air-con in lounge

Verandahs 3 sides with expansive rear verandah

4130m2 useable block

 $6m\ x\ 12m\ shed$  (  $2\ lockable\ bays,\ 2\ open)$  with  $3m\ x\ 12m\ awning$ 