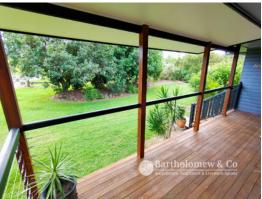

Features include:-

3 bedrooms

Polished floors

Beaut wood heater

Air-con in lounge

Verandahs 3 sides with expansive rear verandah

4130m2 useable block

 $6m\ x\ 12m\ shed$  (  $2\ lockable\ bays,\ 2\ open)$  with  $3m\ x\ 12m\ awning$ 