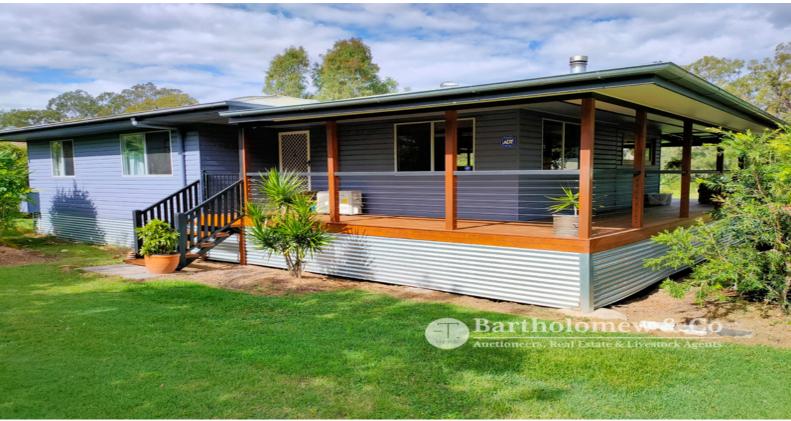

## 7 Adam Drive ARATULA, QLD

□ 3 □ 1 □ 4130 m2

## A sought-after package on today's market

A property that will suit a range of Buyers 7 Adam Drive is a must to inspect. A tastefully renovated home sits in a private garden setting that offers room to move as well as comfortable living. There are many options for outdoor living, established gardens along with a great vege patch!

Features include:-

3 bedrooms

Polished floors

Beaut wood heater

Air-con in lounge

Verandahs 3 sides with expansive rear verandah

4130m2 useable block

 $6m\ x\ 12m\ shed$  (  $2\ lockable\ bays,\ 2\ open)$  with  $3m\ x\ 12m\ awning$ 