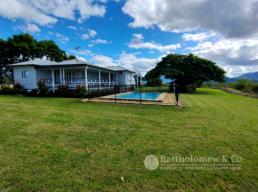

## Gwingana

An opportunity exists for you to acquire this fertile lifestyle property. Comprising of approximately 24 acres of elevated country with a solid 4 bedroom home this will be a sort after package. The traditional farm house offers 4 bedrooms, 1 bathroom, refurbished country kitchen, large verandah that overlooks the in-ground pool and town water. Located within walking distance to primary school and shops and with 2 road frontage the property could suit a range of uses. There is approx. 12 acres of contoured red soil country that has underground main and hydrants and has been used in the past to grow potatoes, this can be watered by the 5 meg water allocation to be offered with the property. There are 2 useful machinery sheds and old established orchard. A well located property with some of the best Scenic Rim views on offer make sure you register your interest today.