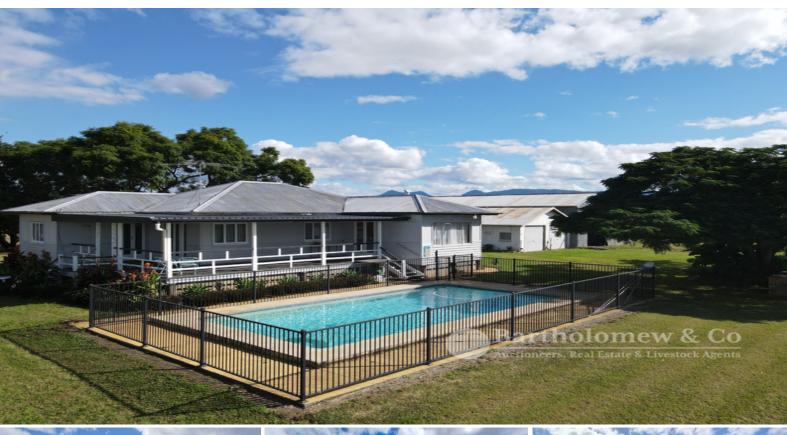

## Gwingana

An opportunity exists for you to acquire this fertile lifestyle property. Comprising of approximately 24 acres of elevated country with a solid 4 bedroom home this will be a sort after package. The traditional farm house offers 4 bedrooms, 1 bathroom, refurbished country kitchen, large verandah that overlooks the in-ground pool and town water. Located within walking distance to primary school and shops and with 2 road frontage the property could suit a range of uses. There is approx. 12 acres of contoured red soil country that has underground main and hydrants and has been used in the past to grow potatoes, this can be watered by the 5 meg water allocation to be offered with the property. There are 2 useful machinery sheds and old established orchard. A well located property with some of the best Scenic Rim views on offer make sure you register your interest today.