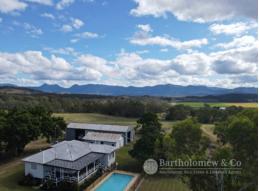

## Gwingana

An opportunity exists for you to acquire this fertile lifestyle property. Comprising of approximately 24 acres of elevated country with a solid 4 bedroom home this will be a sort after package. The traditional farm house offers 4 bedrooms, 1 bathroom, refurbished country kitchen, large verandah that overlooks the in-ground pool and town water. Located within walking distance to primary school and shops and with 2 road frontage the property could suit a range of uses. There is approx. 12 acres of contoured red soil country that has underground main and hydrants and has been used in the past to grow potatoes, this can be watered by the 5 meg water allocation to be offered with the property. There are 2 useful machinery sheds and old established orchard. A well located property with some of the best Scenic Rim views on offer make sure you register your interest today.