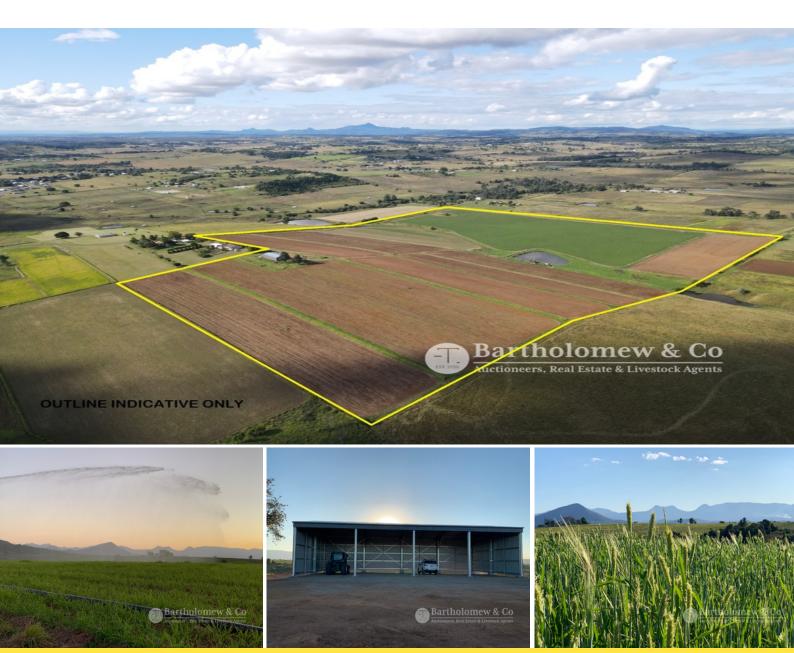

## Lot 176 Stibbe Road KALBAR, QLD

## A Rare Opportunity

Look no further, the picturesque Scenic Rim is calling. Are you looking for that perfect block of premium undulating cultivation country with great dual road frontage and views like no other. Power is connected to the property and take your pick of lovely building sites. The 75.04 acre property is located on the doorstep of Kalbar and only about 5 minutes into Boonah. Make the property your own, grow some crops, run some livestock, build your dream home, plenty of options here and be quick, do not miss this rare opportunity.

Property Features Quality 75.04 acres of red soil country 12 Hydrants with underground mains Turkey's nest with 60Hp pump 80 Meg water allocation Large hay/machinery shed approx. 24mx12mx4.8m II 30.37 m2