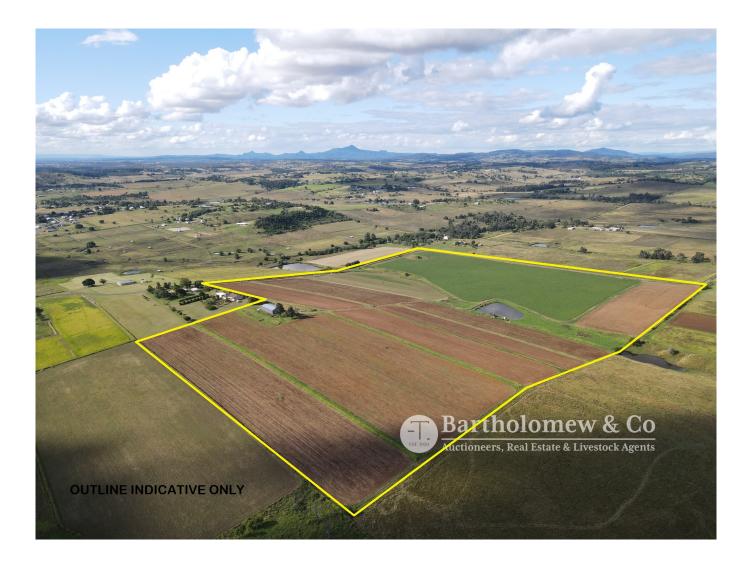

## Lot 176 Stibbe Road KALBAR, QLD

## A Rare Opportunity

Look no further, the picturesque Scenic Rim is calling. Are you looking for that perfect block of premium undulating cultivation country with great dual road frontage and views like no other. Power is connected to the property and take your pick of lovely building sites. The 75.04 acre property is located on the doorstep of Kalbar and only about 5 minutes into Boonah. Make the property your own, grow some crops, run some livestock, build your dream home, plenty of options here and be quick, do not miss this rare opportunity.

Property Features Quality 75.04 acres of red soil country 12 Hydrants with underground mains Turkey's nest with 60Hp pump 80 Meg water allocation Large hay/machinery shed approx. 24mx12mx4.8m II 30.37 m2