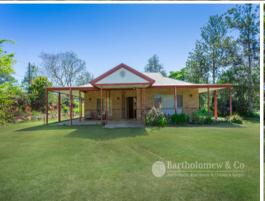

## **Endless Opportunities**

- ? 275.48\* Acres / 111.48\* Hectares on 4 Titles
- ? 37\* mins from Boonah and 39\* mins from Beaudesert
- ? Located in a private setting with views to Mount Maroon and Mount Barney
- ? Well presented 6 bedroom, 2 bathroom lowset brick home
- ? 20\* Acres cultivation with underground main
- ? 10 Ha Irrigation Licence plus bore for stock water
- ? Large machinery shed with 3 phase power