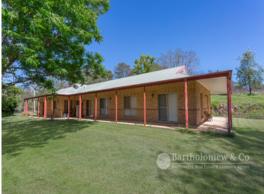

## **Endless Opportunities**

- ? 275.48\* Acres / 111.48\* Hectares on 4 Titles
- ? 37\* mins from Boonah and 39\* mins from Beaudesert
- ? Located in a private setting with views to Mount Maroon and Mount Barney
- ? Well presented 6 bedroom, 2 bathroom lowset brick home
- ? 20\* Acres cultivation with underground main
- ? 10 Ha Irrigation Licence plus bore for stock water
- ? Large machinery shed with 3 phase power