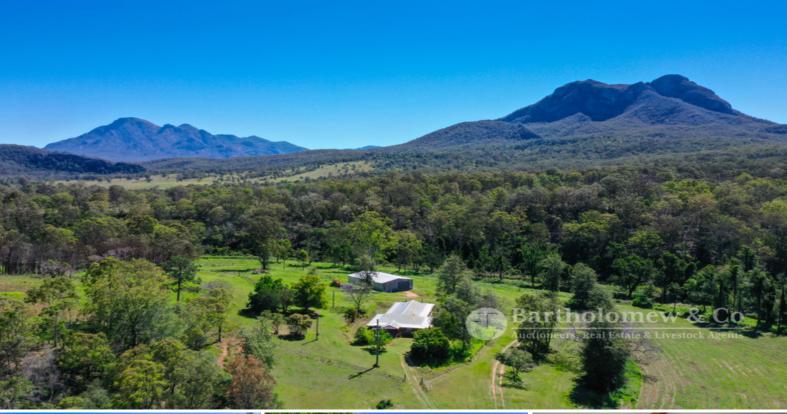

## 280 Bigriggen Rd RATHDOWNEY, QLD

i 111.48 m2 □ 6

## **Endless Opportunities**

- ? 275.48\* Acres / 111.48\* Hectares on 4 Titles
- ? 37\* mins from Boonah and 39\* mins from Beaudesert
- ? Located in a private setting with views to Mount Maroon and Mount Barney
- ? Well presented 6 bedroom, 2 bathroom lowset brick home
- ? 20\* Acres cultivation with underground main
- ? 10 Ha Irrigation Licence plus bore for stock water
- ? Large machinery shed with 3 phase power

Previously running a successful beef cattle enterprise, this very productive property with Logan River frontage provides endless opportunities.

\*Approximately

Price: Offers over \$1,950,000

Property Type: Rural