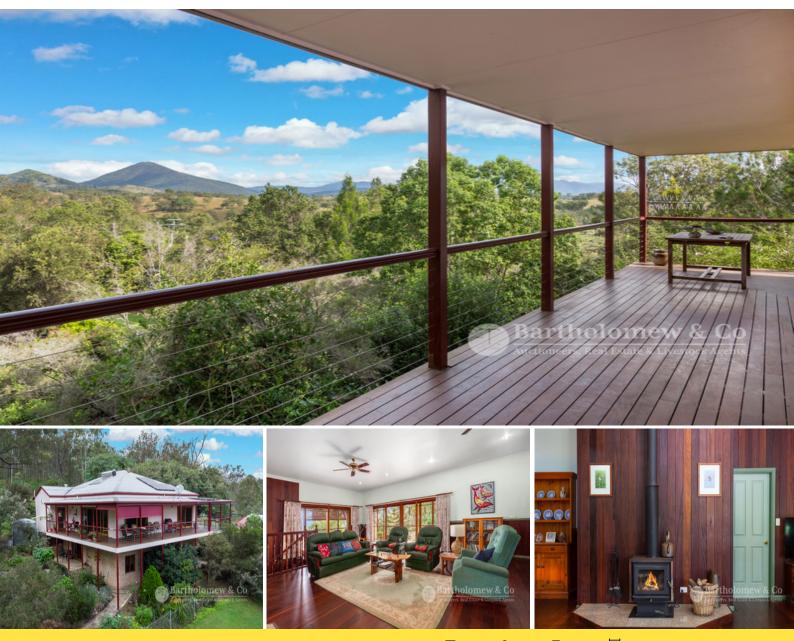

## Bilyana Cottages - Your escape back to Nature!

Located a short drive from Boonah town central and only a stone's throw from Maroon Dam, Bilyana Cottages is awaiting its new owner. An undulating 43 acre block is semi cleared, has its own seasonal creek, offers privacy all while still showcasing fantastic mountain views. A grand main residence takes pride of place in an established garden setting and includes features such as polished timber floors, high ceilings, extensive timber joinery, 3 built in bedrooms, ensuite & a/c to main bedroom, large open plan living room with wood fire and large eat in timber kitchen with stone bench tops. Down the internal stairs you will find rumpus room, office, large laundry and secure parking for 2 cars. The home has verandahs on 3 sides and a 6 KW solar system.