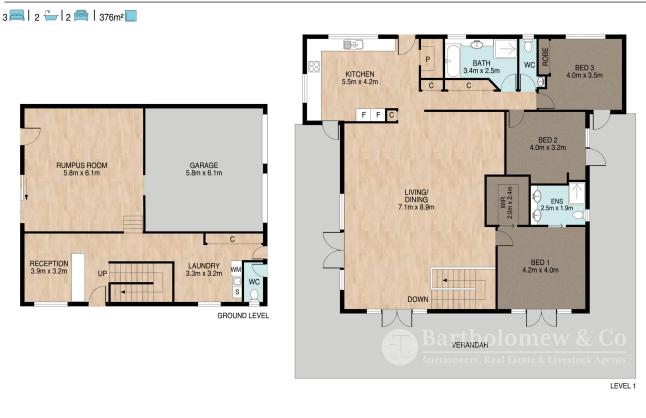

## 1853 Boonah Rathdowney Rd, Cochin

Whilst every attempt has been made to ensure the accuracy of the floor plan contained here, measurements of the doors, windows, rooms and any other items are approximate and no responsibility is taken for error, omission or mis-statement. This plan is for illustrative purposes only and should only be used as such by any prospective purchaser. The services systems and appliances shown have not been tested and no guarantee as to their operability or efficiency can be given.