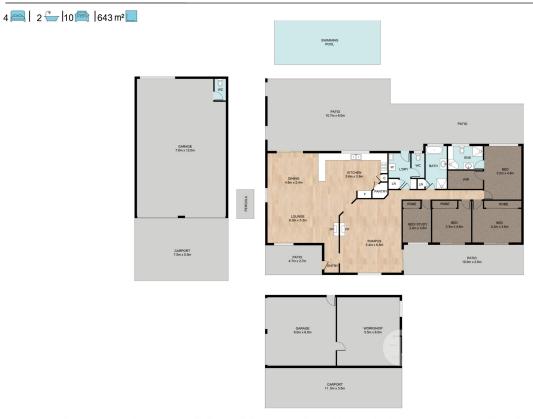

## Simply Stunning

What a beautiful package up for grabs here, located on the fringe of Boonah and Kalbar with stunning views on a lovey 2 hectare property. Just move straight in, all the hard work is done and waiting for you to enjoy. A spacious 4 bedroom 2 bathroom home with lovely entertaining areas an inground pool, town water and much more. Multiple sheds with plenty of room for storage and space for the kids to play. There are options galore here as you can even run your own livestock or reap rewards from the orchid. You will not be disapointed and is sure to go quick.