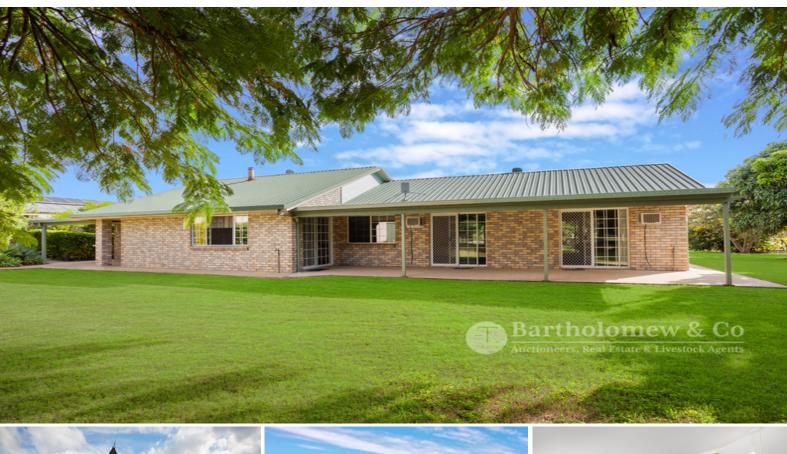

ı□ 2.02 m2

431 Kents Pocket Road TEMPLIN, QLD

∄ 4 😃 2 🖨 4

## Simply Stunning

What a beautiful package up for grabs here, located on the fringe of Boonah and Kalbar with stunning views on a lovey 2 hectare property. Just move straight in, all the hard work is done and waiting for you to enjoy. A spacious 4 bedroom 2 bathroom home with lovely entertaining areas an inground pool, town water and much more. Multiple sheds with plenty of room for storage and space for the kids to play. There are options galore here as you can even run your own livestock or reap rewards from the orchid. You will not be disapointed and is sure to go quick.