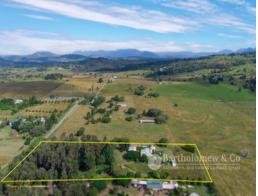

## Simply Stunning

What a beautiful package up for grabs here, located on the fringe of Boonah and Kalbar with stunning views on a lovey 2 hectare property. Just move straight in, all the hard work is done and waiting for you to enjoy. A spacious 4 bedroom 2 bathroom home with lovely entertaining areas an inground pool, town water and much more. Multiple sheds with plenty of room for storage and space for the kids to play. There are options galore here as you can even run your own livestock or reap rewards from the orchid. You will not be disapointed and is sure to go quick.