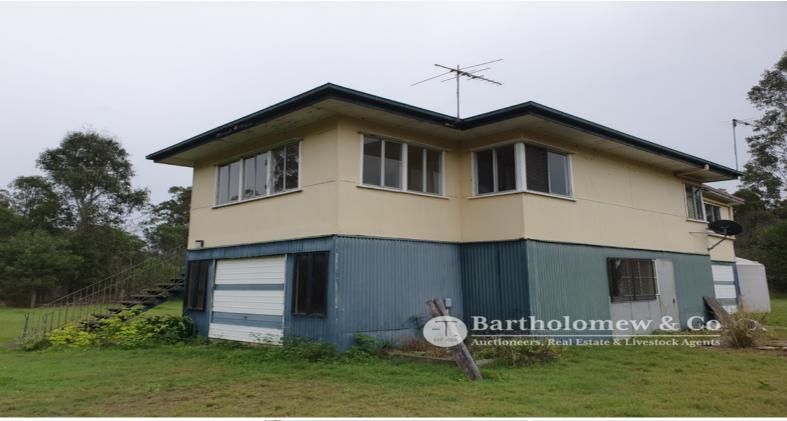

The house is high set, timber floors, has 4 bedrooms 1 bathroom and a laundry downstairs. Also downstairs is a fully enclosed workshop/storage room with really good height. The house is connected to mains power and has poly rain water tank for water.

The property has 2 dams and is heavily treed. This could make a great weekender for someone wanting a bush block with infrastructure.

If you have any questions, call now and talk to us before you miss out!