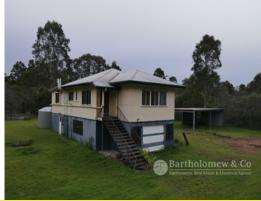

The house is high set, timber floors, has 4 bedrooms 1 bathroom and a laundry downstairs. Also downstairs is a fully enclosed workshop/storage room with really good height. The house is connected to mains power and has poly rain water tank for water.