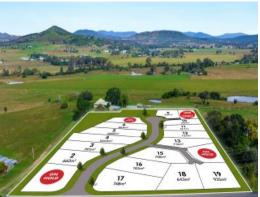

## Range View Estate

Exclusive Boonah Residential Estate within walking distance to Boonah CBD.

- ? Boutique development consisting of only 19 Lots
- ? Elevated site
- ? Exceptional mountain views
- ? Lot sizes ranging between 607m2 to 1042m2
- ? Edge of town location combining Rural & Residential living
- ? Quiet cul-de-sac street

Range View Estate is the latest Residential Estate to be constructed in the bustling town of Boonah. Surrounded by open farmland, Range View Estate gives you a sense of rural while having all town conveniences. Located within a 15 minute walk to Boonah town center where you will find anything you need for your day to day living. Boasting a great IGA Supermarket, your choice of several fruit & vege stores, choice of quality butchers, medical centr