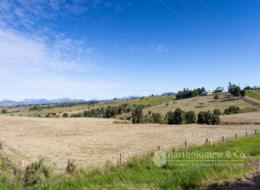

The clean scrub soil block has new fencing on 3 sides, 2 dams, shelter and would suit a range of uses. There is a 12m x 8m shed, 3 rain water tanks and Roadvale Rural water connected. This is a well located property, quality clean scrub soil, solid elevated character home with exceptional views you won't find better on today's market.