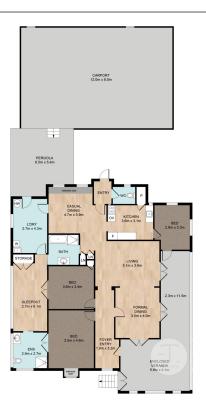

39 Sweeney Road COULSON, QLD

🖴 3 ⇔ 2 ⇔ 4 i 22.3 m2

## Now this is living!

Not every day do you get the opportunity to buy acreage on the North side of Boonah with a genuine Qld'r home. Take a step back in time - when you walk through the door you will find this untouched character home boasting high ceilings, French doors, polished floors, and fretwork. The home features 3 bedrooms, large ensuite, spacious living area, separate dining, huge North East facing sleep out and large internal laundry.

The clean scrub soil block has new fencing on 3 sides, 2 dams, shelter and would suit a range of uses. There is a 12m x 8m shed, 3 rain water tanks and Roadvale Rural water connected. This is a well located property, quality clean scrub soil, solid elevated character home with exceptional views you won't find better on today's market.