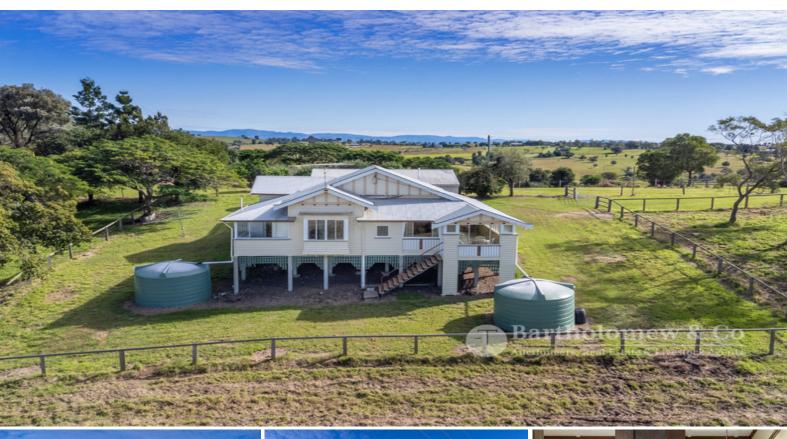

39 Sweeney Road COULSON, QLD

🖴 3 ⇔ 2 ⇔ 4 i 22.3 m2

## Now this is living!

Not every day do you get the opportunity to buy acreage on the North side of Boonah with a genuine Qld'r home. Take a step back in time - when you walk through the door you will find this untouched character home boasting high ceilings, French doors, polished floors, and fretwork. The home features 3 bedrooms, large ensuite, spacious living area, separate dining, huge North East facing sleep out and large internal laundry.

The clean scrub soil block has new fencing on 3 sides, 2 dams, shelter and would suit a range of uses. There is a 12m x 8m shed, 3 rain water tanks and Roadvale Rural water connected. This is a well located property, quality clean scrub soil, solid elevated character home with exceptional views you won't find better on today's market.