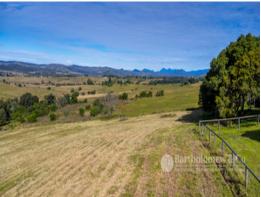

The clean scrub soil block has new fencing on 3 sides, 2 dams, shelter and would suit a range of uses. There is a 12m x 8m shed, 3 rain water tanks and Roadvale Rural water connected. This is a well located property, quality clean scrub soil, solid elevated character home with exceptional views you won't find better on today's market.