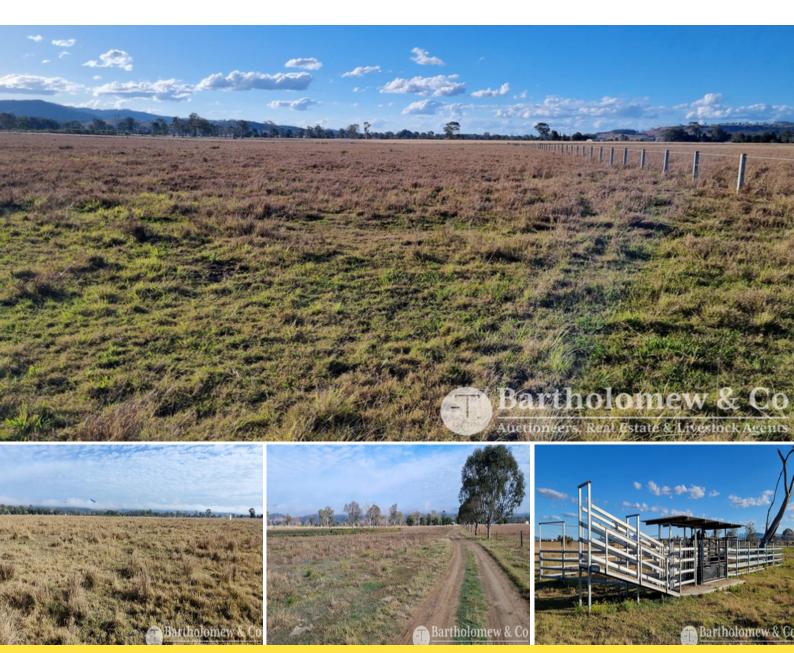

## Logan River Lifestyle

- ? 74.48 Acres / 30.142 Ha just 10 mins\* from Beaudesert
- ? River frontage and Highway frontage
- ? Fully fenced with 3 internal paddocks
- ? Near new infrastructure ? steel stockyards, shelters, troughs and selected fencing  $% \left( 1\right) =\left( 1\right) +\left( 1\right$
- ? Numerous potential building sites with mountain views

Previously running beef cattle and historically part of a dairy farm, this block would suit a wide array of farming activities.

\*Approximately

Price: Offers over \$990,000

Property Type: Rural

**Garth Weatherall** 