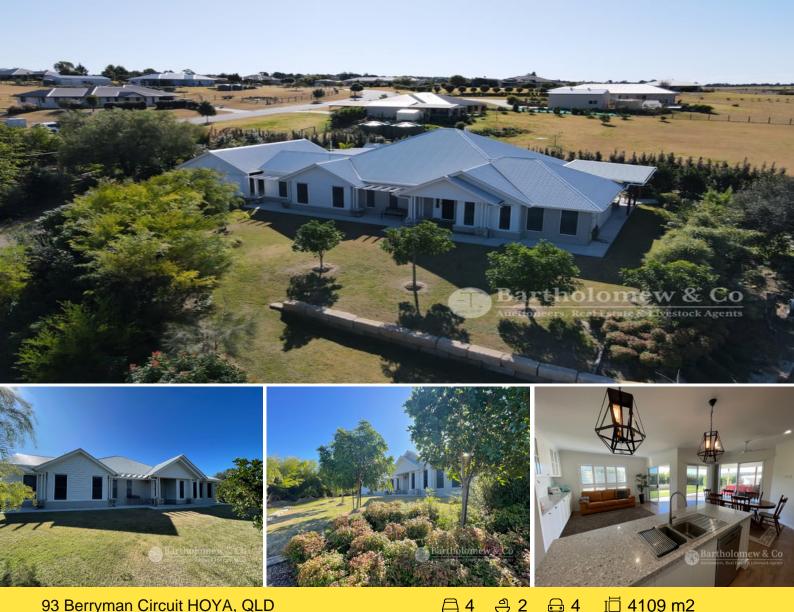

## 93 Berryman Circuit HOYA, QLD

## self sufficient Be while living with town conveniences!

Only 3 years young and set in a beautiful garden setting (4109 m2 corner block) you will not be able to fault this stunning property. The ?Hamptons? style home is presented immaculately and features: - 4 built in bedrooms, large main bedroom with a/c, ensuite & large robe, formal lounge, open plan living with a/c, exceptional kitchen with stone bench tops, gas stove & large butler's pantry. The main bathroom has shower & bath as well as tiles to the ceiling and separate powder room. The large laundry has loads of storage as well as stone bench tops. There are higher than standard ceilings and plantation shutters throughout. Flowing off the living is a huge private outdoor entertaining space which overlooks the established gardens. An approx 15m x 6m shed has 2 bays with electric doors which could provide for workshop or extra parking space. The remainder of the shed could make the ultimate man cave or guest accommodation. The shed also houses the 10KW solar system that feeds back to the grid. The land has been extensively landscaped with sandstone retaining walls, swales and has a range of fruit trees and natives. The large vege garden is big enough to feed a small village! and a state-of-the-art chook run is ready to go There is a shade