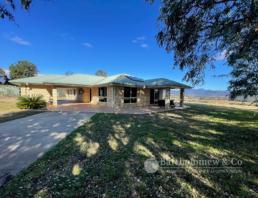

## Opportunity is knocking!

?Glenjarrah? This could be the complete package, 65 fertile acres, creek, modern lowset brick home, ample shedding and some of the best views you are likely to see! Located a short 20 min drive from Boonah, properties with these features rarely become available. The home boasts, 4 bedrooms, studio/office, 2 bathrooms, huge kitchen, separate lounge, ducted air, vacumaid and under cover parking for 1 vehicle. Take your pick from 2 entertaining areas that soak up the unrivalled mountain vista! Additional parking is provided by a 6m x 9m colourbond shed with the addition of a 18m x 9m shed that has 2 enclosed rooms + toilet and would make an excellent workshops or storage space for the toys! Domestic water is provided by numerous rainwater tanks while the property is watered by Flagstone creek, seasonal gully and 2 bores. The land ranges from fertile creek flats to elevated forest country. An old set of stock yards are in place should you wish to run some stock. A prime block with substantial improvements Glenjarrah is well worthy of your inspection.