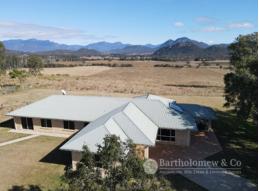

## Opportunity is knocking!

?Glenjarrah? This could be the complete package, 65 fertile acres, creek, modern lowset brick home, ample shedding and some of the best views you are likely to see! Located a short 20 min drive from Boonah, properties with these features rarely become available. The home boasts, 4 bedrooms, studio/office, 2 bathrooms, huge kitchen, separate lounge, ducted air, vacumaid and under cover parking for 1 vehicle. Take your pick from 2 entertaining areas that soak up the unrivalled mountain vista! Additional parking is provided by a 6m x 9m colourbond shed with the addition of a 18m x 9m shed that has 2 enclosed rooms + toilet and would make an excellent workshops or storage space for the toys! Domestic water is provided by numerous rainwater tanks while the property is watered by Flagstone creek, seasonal gully and 2 bores. The land ranges from fertile creek flats to elevated forest country. An old set of stock yards are in place should you wish to run some stock. A prime block with substantial improvements Glenjarrah is well worthy of your inspection.