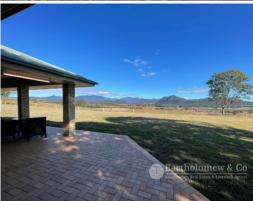

## Opportunity is knocking!

?Glenjarrah? This could be the complete package, 65 fertile acres, creek, modern lowset brick home, ample shedding and some of the best views you are likely to see! Located a short 20 min drive from Boonah, properties with these features rarely become available. The home boasts, 4 bedrooms, studio/office, 2 bathrooms, huge kitchen, separate lounge, ducted air, vacumaid and under cover parking for 1 vehicle. Take your pick from 2 entertaining areas that soak up the unrivalled mountain vista! Additional parking is provided by a 6m x 9m colourbond shed with the addition of a 18m x 9m shed that has 2 enclosed rooms + toilet and would make an excellent workshops or storage space for the toys! Domestic water is provided by numerous rainwater tanks while the property is watered by Flagstone creek, seasonal gully and 2 bores. The land ranges from fertile creek flats to elevated forest country. An old set of stock yards are in place should you wish to run some stock. A prime block with substantial improvements Glenjarrah is well worthy of your inspection.