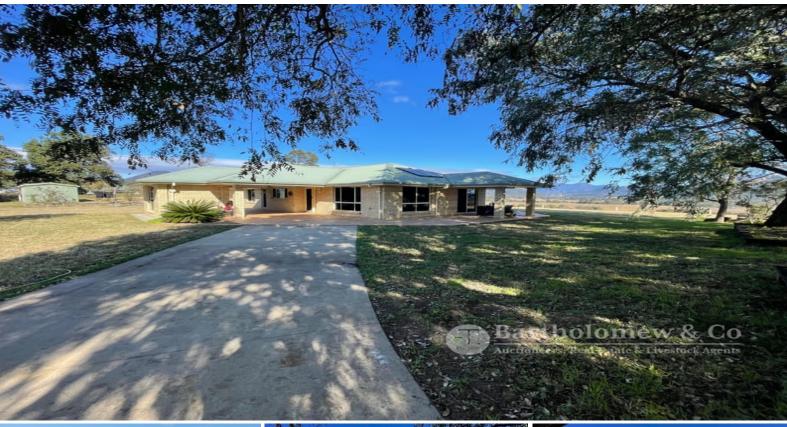

## Opportunity is knocking!

?Glenjarrah? This could be the complete package, 65 fertile acres, creek, modern lowset brick home, ample shedding and some of the best views you are likely to see! Located a short 20 min drive from Boonah, properties with these features rarely become available. The home boasts, 4 bedrooms, studio/office, 2 bathrooms, huge kitchen, separate lounge, ducted air, vacumaid and under cover parking for 1 vehicle. Take your pick from 2 entertaining areas that soak up the unrivalled mountain vista! Additional parking is provided by a 6m x 9m colourbond shed with the addition of a 18m x 9m shed that has 2 enclosed rooms + toilet and would make an excellent workshops or storage space for the toys! Domestic water is provided by numerous rainwater tanks while the property is watered by Flagstone creek, seasonal gully and 2 bores. The land ranges from fertile creek flats to elevated forest country. An old set of stock yards are in place should you wish to run some stock. A prime block with substantial improvements Glenjarrah is well worthy of your inspection.