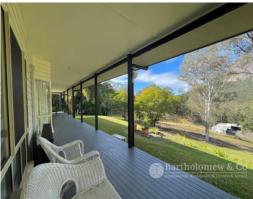

## Lifestyle at Moogerah

Set within a park like setting on this interesting 40 acre block is a modern colonial style home. Views are a feature and can be taken advantage of from most rooms and lovely verandahs. Features of the home include 4 built in bedrooms with ensuite to main bedroom, 9 ft ceilings, large kitchen, separate lounge and dining, air-conditioning, wood heater and media room. In addition to the home there is also guest accommodation or the extended family in the cottage. The cottage has parking for 2 vehicles and a great outdoor patio / bbq area which services both the house and cottage for entertaining.