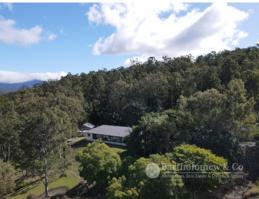

## Lifestyle at Moogerah

Set within a park like setting on this interesting 40 acre block is a modern colonial style home. Views are a feature and can be taken advantage of from most rooms and lovely verandahs. Features of the home include 4 built in bedrooms with ensuite to main bedroom, 9 ft ceilings, large kitchen, separate lounge and dining, air-conditioning, wood heater and media room. In addition to the home there is also guest accommodation or the extended family in the cottage. The cottage has parking for 2 vehicles and a great outdoor patio / bbq area which services both the house and cottage for entertaining.

Workshop / storage space is ample with a  $15m \times 9m$  shed with power, shower and toilet and the addition of a  $13m \times 9m$  shed that is enclosed on 3 sides and has power connected. Not only is the home set in a picturesque garden setting with breathtaking views to Mt Greville and the main range but there is your own parkland! Domestic water is provided by several water tanks and stock water is provided by many dams and 2 bores.