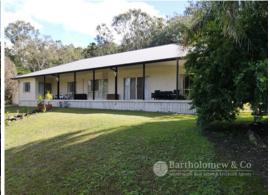

## Lifestyle at Moogerah

Set within a park like setting on this interesting 40 acre block is a modern colonial style home. Views are a feature and can be taken advantage of from most rooms and lovely verandahs. Features of the home include 4 built in bedrooms with ensuite to main bedroom, 9 ft ceilings, large kitchen, separate lounge and dining, air-conditioning, wood heater and media room. In addition to the home there is also guest accommodation or the extended family in the cottage. The cottage has parking for 2 vehicles and a great outdoor patio / bbq area which services both the house and cottage for entertaining.