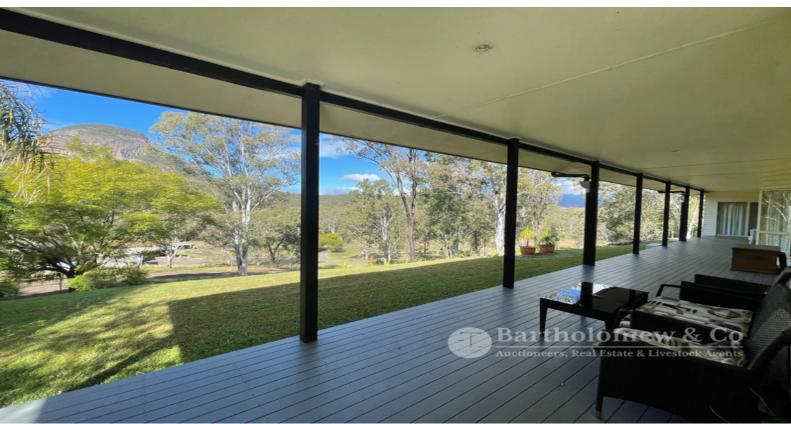

## Lifestyle at Moogerah

Set within a park like setting on this interesting 40 acre block is a modern colonial style home. Views are a feature and can be taken advantage of from most rooms and lovely verandahs. Features of the home include 4 built in bedrooms with ensuite to main bedroom, 9 ft ceilings, large kitchen, separate lounge and dining, air-conditioning, wood heater and media room. In addition to the home there is also guest accommodation or the extended family in the cottage. The cottage has parking for 2 vehicles and a great outdoor patio / bbq area which services both the house and cottage for entertaining.

Workshop / storage space is ample with a  $15m \times 9m$  shed with power, shower and toilet and the addition of a  $13m \times 9m$  shed that is enclosed on 3 sides and has power connected. Not only is the home set in a picturesque garden setting with breathtaking views to Mt Greville and the main range but there is your own parkland! Domestic water is provided by several water tanks and stock water is provided by many dams and 2 bores.