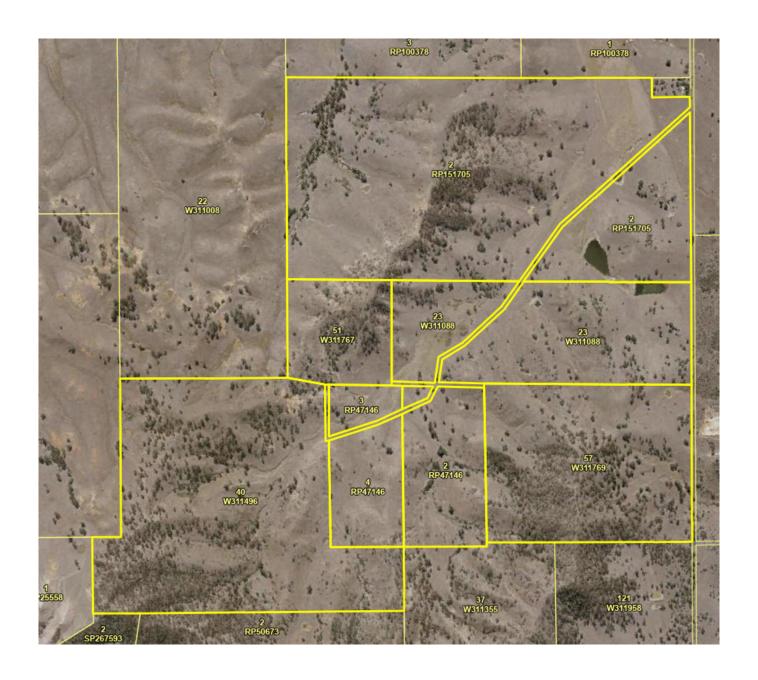

## 202 Hodgson Road KNAPP CREEK, QLD

⊕ 13 I 1536.99 m2

## "Rosemore"

Try and find a property of this size and quality this close to the major cities. Properties of this calibre rarely hit the market.

?Rosemore' is nestled in the rolling hills of the picturesque Scenic Rim. A stunning 622.01 Hectares / 1,536.99 Acres with 9 titles. Including quality forest grazing country, with water galore with bores, 12 dams and running gullies there is plenty to like about this property.

With stunning views, many internal paddocks, stock yards, dip, crush, ramp, new large machinery / storage sheds, and a solid 3 bedroom timber home. Rosemore is currently running a very successful low cost breeding operation and also has potential for back grounding and fattening.