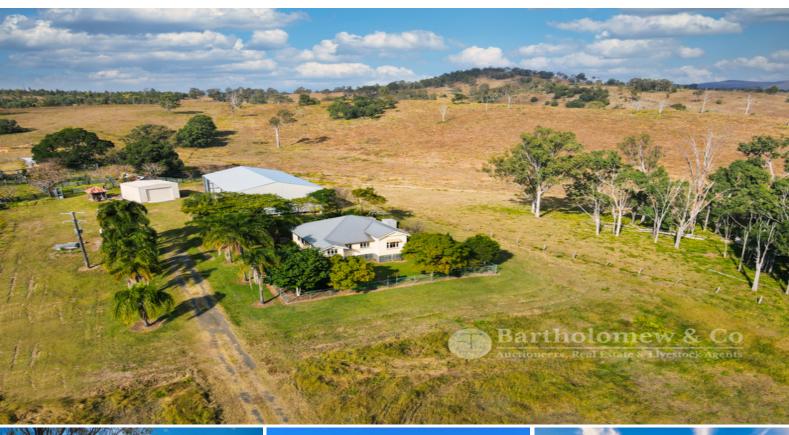

## "Rosemore"

Try and find a property of this size and quality this close to the major cities. Properties of this calibre rarely hit the market.

?Rosemore' is nestled in the rolling hills of the picturesque Scenic Rim. A stunning 622.01 Hectares / 1,536.99 Acres with 9 titles. Including quality forest grazing country, with water galore with bores, 12 dams and running gullies there is plenty to like about this property.

With stunning views, many internal paddocks, stock yards, dip, crush, ramp, new large machinery / storage sheds, and a solid 3 bedroom timber home. Rosemore is currently running a very successful low cost breeding operation and also has potential for back grounding and fattening.