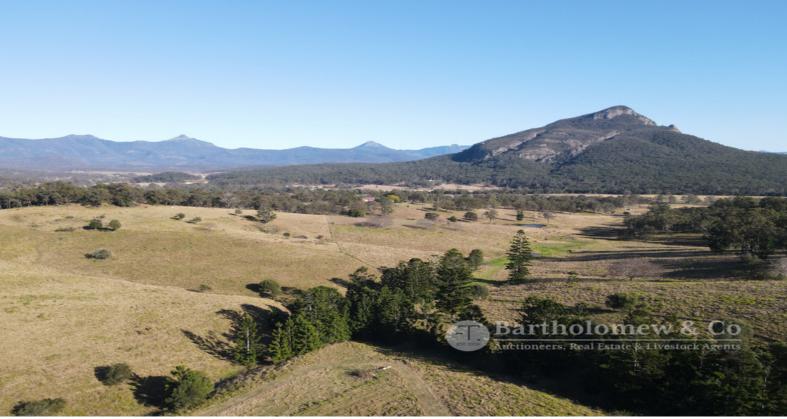

## Have A Look At These Views.....

If you are looking for something out of this world then look no further, this property has some of the most spectacular views and countryside in the Scenic Rim. A quality 57 Acres of beautiful undulating country fully fenced with a lovely big dam and a great shed perfect for weekend stays. There is an off grid power system which includes 18 panels, batteries and an inverter. There is also a unique camp bathroom set up with views like no other and 5,000g of rainwater in a poly tank. With Lake Moogerah basically on your doorstep and Boonah approx. 20 minutes away you are located perfectly for the city weekend escape. This property has to be seen to take in the full picture, it is one of a kind, book your inspection today.