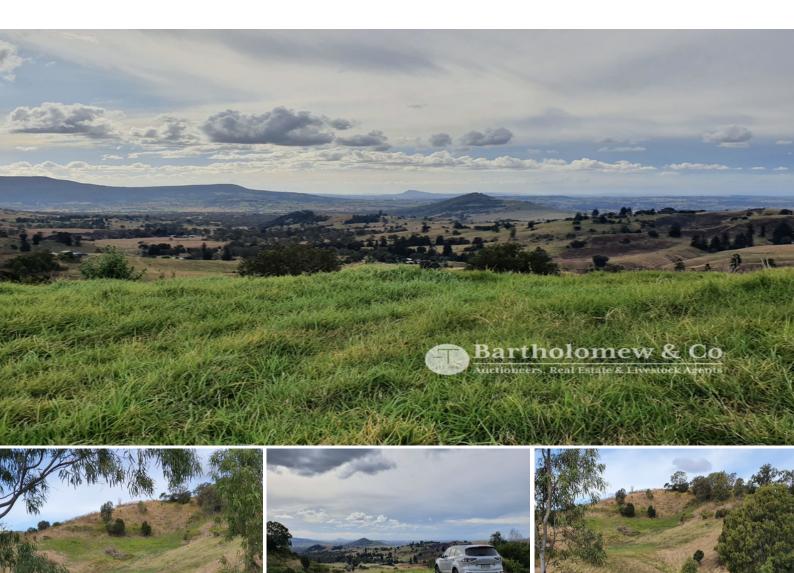

## 5 Elevated Acres W/ View

First time ever offered to the market is this sensational 5 acres perched on top of a beautiful private hill in Bunburra. Only a short drive the the main town of Boonah, properties like this don't come by very often. With most fencing recently been replaced it would suit a weekender block or maybe even a nice permanent residence. Council road access, north facing views and protected by the ridge from the south, a few boxes are ticked!