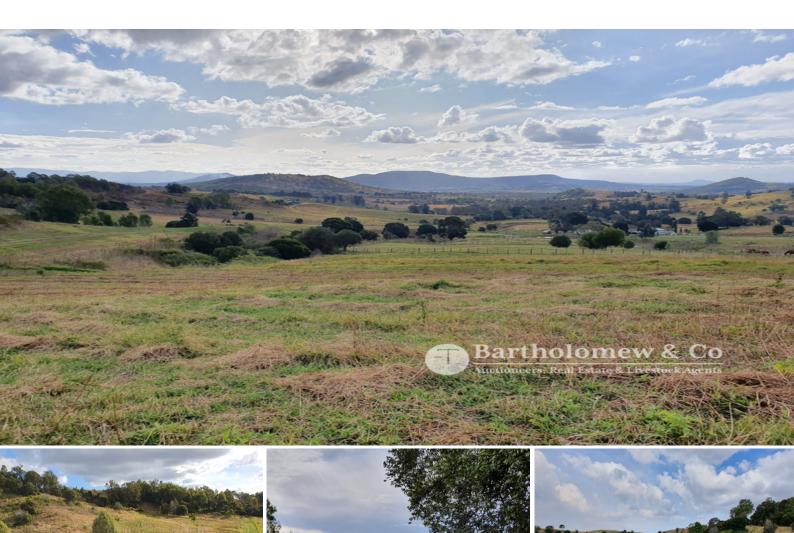

## New to the Market!

First time ever offered to the market. Only a short drive the the main town of Boonah and a northern aspect, properties like this don't come by very often. 26 acres wth most fencing recently been replaced it would suit someone wanting a little weekender/hobby farm/motorbikes/horse paddock. Several building sites allow for multiple options when building! If you're searching for 10 to 30 acres in this area, you better come and see this one quick! Not too many vacant blocks left in this size any more.