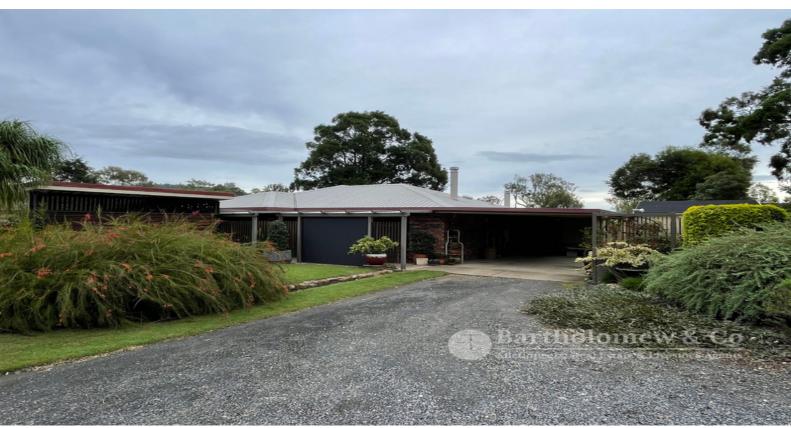

160 Bunburra Road BUNBURRA, QLD

## ?On Oakey?

Set on a beautiful park like 4 acres, amongst established gardens and mature trees you will find this tidy home. Featuring 4 bedrooms, ensuite, large living areas, 2 x wood heaters and air conditioning. A great 6m x 6m shed has been lined and double as guest accommodation or a great work from home space. There is also a 9m X 9m barn style shed with attached skillion roof and another 6m x 6m workshop. Water is a feature with creek frontage, equipped bore, dam & 4 x 5,000 gal rainwater tanks. A top package with impeccable presentation this is definitely on of the top Scenic Rim Properties!