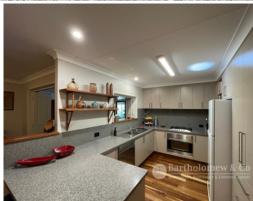

## ?On Oakey?

Set on a beautiful park like 4 acres, amongst established gardens and mature trees you will find this tidy home. Featuring 4 bedrooms, ensuite, large living areas, 2 x wood heaters and air conditioning. A great 6m x 6m shed has been lined and double as guest accommodation or a great work from home space. There is also a 9m X 9m barn style shed with attached skillion roof and another 6m x 6m workshop. Water is a feature with creek frontage, equipped bore, dam & 4 x 5,000 gal rainwater tanks. A top package with impeccable presentation this is definitely on of the top Scenic Rim Properties!