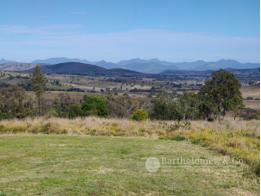

## Where eagles fly!

Try and find a better spot to capture the Scenic Rim than this. On offer is 81 acres of elevated scrub country that has some of the best views you are likely to find. A private location but located only a mere 7kms from Boonah CBD, this really is a one-off opportunity. The perfect weekender property there is a 30m x 8m colourbond shed that has comfortable living quarters that includes, kitchen, bathroom, bedroom, a/c and a state of the art solar system with 26 panels & 20 Kw of storage. The remaining space in the shed is ample for storage or workshop, domestic water is provided by 2 x 5000 gallon poly rainwater tanks. The land is predominantly cleared and will easily run some stock and has 3 dams. A large house pad has been developed and will be ready should you wish to build your dream home. If not what a great place for your mates to park their caravans while you spend the weekends exploring the property and the greater Scenic Rim. Not often do these properties become available so we urge you not to delay in booking your inspection.