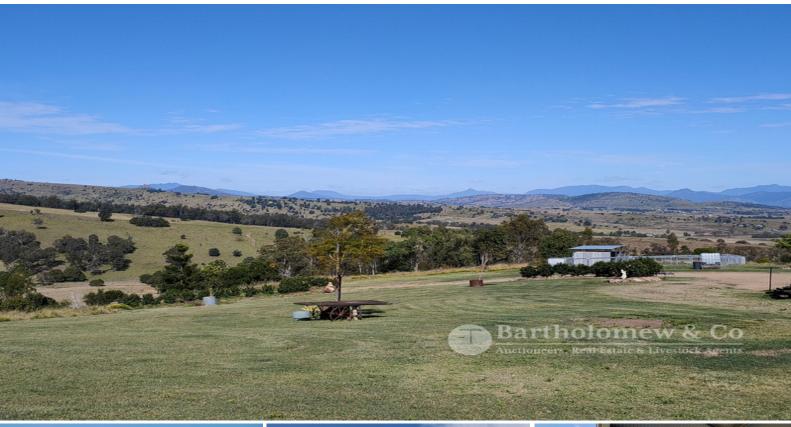

## Where eagles fly!

Try and find a better spot to capture the Scenic Rim than this. On offer is 81 acres of elevated scrub country that has some of the best views you are likely to find. A private location but located only a mere 7kms from Boonah CBD, this really is a one-off opportunity. The perfect weekender property there is a 30m x 8m colourbond shed that has comfortable living quarters that includes, kitchen, bathroom, bedroom, a/c and a state of the art solar system with 26 panels & 20 Kw of storage. The remaining space in the shed is ample for storage or workshop, domestic water is provided by 2 x 5000 gallon poly rainwater tanks. The land is predominantly cleared and will easily run some stock and has 3 dams. A large house pad has been developed and will be ready should you wish to build your dream home. If not what a great place for your mates to park their caravans while you spend the weekends exploring the property and the greater Scenic Rim. Not often do these properties become available so we urge you not to delay in booking your inspection.