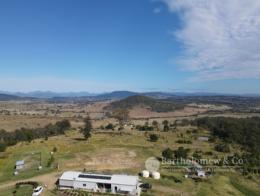

## Where eagles fly!

Try and find a better spot to capture the Scenic Rim than this. On offer is 81 acres of elevated scrub country that has some of the best views you are likely to find. A private location but located only a mere 7kms from Boonah CBD, this really is a one-off opportunity. The perfect weekender property there is a 30m x 8m colourbond shed that has comfortable living quarters that includes, kitchen, bathroom, bedroom, a/c and a state of the art solar system with 26 panels & 20 Kw of storage. The remaining space in the shed is ample for storage or workshop, domestic water is provided by 2 x 5000 gallon poly rainwater tanks. The land is predominantly cleared and will easily run some stock and has 3 dams. A large house pad has been developed and will be ready should you wish to build your dream home. If not what a great place for your mates to park their caravans while you spend the weekends exploring the property and the greater Scenic Rim. Not often do these properties become available so we urge you not to delay in booking your inspection.