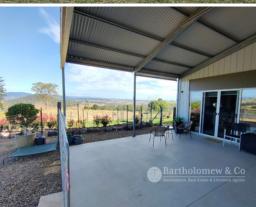

## Where eagles fly!

Try and find a better spot to capture the Scenic Rim than this. On offer is 81 acres of elevated scrub country that has some of the best views you are likely to find. A private location but located only a mere 7kms from Boonah CBD, this really is a one-off opportunity. The perfect weekender property there is a 30m x 8m colourbond shed that has comfortable living quarters that includes, kitchen, bathroom, bedroom, a/c and a state of the art solar system with 26 panels & 20 Kw of storage. The remaining space in the shed is ample for storage or workshop, domestic water is provided by 2 x 5000 gallon poly rainwater tanks. The land is predominantly cleared and will easily run some stock and has 3 dams. A large house pad has been developed and will be ready should you wish to build your dream home. If not what a great place for your mates to park their caravans while you spend the weekends exploring the property and the greater Scenic Rim. Not often do these properties become available so we urge you not to delay in booking your inspection.