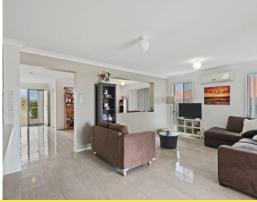

## Modern Family Home in Banksia Estate

Situated on an elevated 832m2 block offering mountain views an open plan design home, 4 good size bedrooms plus an office, 2 living areas and a modern kitchen. The outdoor alfresco area makes for a great place to sit back, relax and unwind with a glass of wine and take in the sunsets over the mountain ranges. This home is situated within minutes to town centre, local schools, and parks.

- ? Low set brick home with tiled roof
- ? 4 Bedrooms, master with ensuite and walk-in robe
- ? 2 Living areas, formal lounge or rumpus room
- ? Gas hot water system
- ? Undercover patio at rear
- ? Fully fenced back yard, generous 832m2 block
- ? Double Garage
- ? Tenanted until 16/02/2023