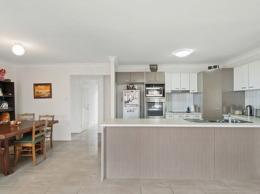

## Modern Family Home in Banksia Estate

Situated on an elevated 832m2 block offering mountain views an open plan design home, 4 good size bedrooms plus an office, 2 living areas and a modern kitchen. The outdoor alfresco area makes for a great place to sit back, relax and unwind with a glass of wine and take in the sunsets over the mountain ranges. This home is situated within minutes to town centre, local schools, and parks.

- ? Low set brick home with tiled roof
- ? 4 Bedrooms, master with ensuite and walk-in robe
- ? 2 Living areas, formal lounge or rumpus room
- ? Gas hot water system
- ? Undercover patio at rear
- ? Fully fenced back yard, generous 832m2 block
- ? Double Garage
- ? Tenanted until 16/02/2023