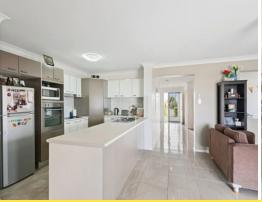

## Modern Family Home in Banksia Estate

Situated on an elevated 832m2 block offering mountain views an open plan design home, 4 good size bedrooms plus an office, 2 living areas and a modern kitchen. The outdoor alfresco area makes for a great place to sit back, relax and unwind with a glass of wine and take in the sunsets over the mountain ranges. This home is situated within minutes to town centre, local schools, and parks.

- ? Low set brick home with tiled roof
- ? 4 Bedrooms, master with ensuite and walk-in robe
- ? 2 Living areas, formal lounge or rumpus room
- ? Gas hot water system
- ? Undercover patio at rear
- ? Fully fenced back yard, generous 832m2 block
- ? Double Garage
- ? Tenanted until 16/02/2023