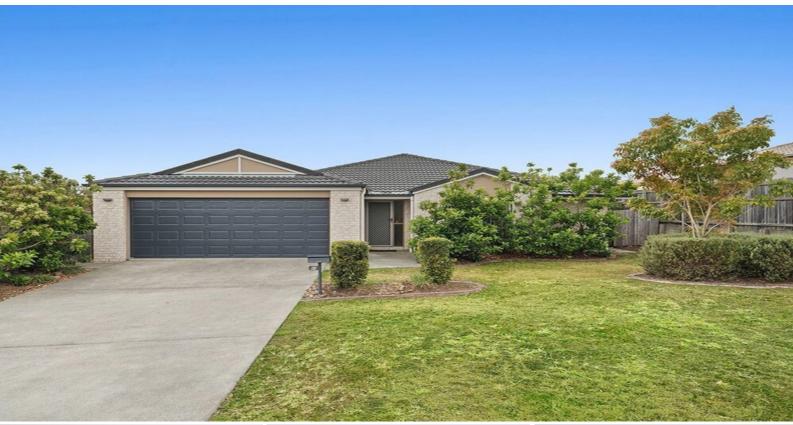

## Modern Family Home in Banksia Estate

Situated on an elevated 832m2 block offering mountain views an open plan design home, 4 good size bedrooms plus an office, 2 living areas and a modern kitchen. The outdoor alfresco area makes for a great place to sit back, relax and unwind with a glass of wine and take in the sunsets over the mountain ranges. This home is situated within minutes to town centre, local schools, and parks.

- ? Low set brick home with tiled roof
- ? 4 Bedrooms, master with ensuite and walk-in robe
- ? 2 Living areas, formal lounge or rumpus room
- ? Gas hot water system
- ? Undercover patio at rear
- ? Fully fenced back yard, generous 832m2 block
- ? Double Garage
- ? Tenanted until 16/02/2023