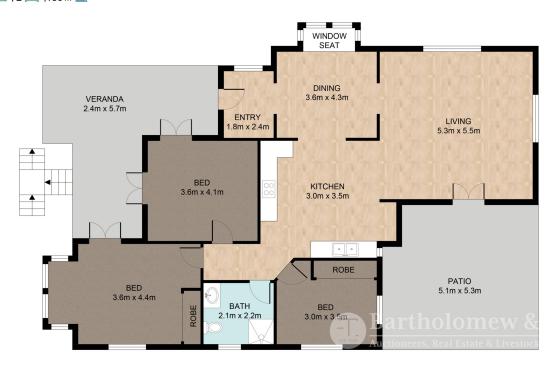

Speaking of lifestyle! This high-set character home offers north-east views from a large front porch, this is where you will find yourself gazing out towards the green hills of the country while enjoying your morning coffee or perhaps some afternoon drinks. As you enter the home you find a formal entryway, large dining room, large central kitchen with timber bench tops and a huge lounge room that will provide so much space for your family. The three bedrooms are spacious in size, all have air conditioners, two of them have built in robes and provide access onto the front veranda. Recently having been renovated the bathroom

## 3 🚐 | 1 🔓 | 2 🚔 | 186 m² 🔲

Whilst every attempt has been made to ensure the accuracy of the floor plan contained here, measurements of the doors, working any other lenns are approximate and no responsibility is taken for error, omission or mis-statement. This don't is for instructive promoses only and should only be used as sure but no arm of the promoses system and the promoses only and should only be used as sure but no arm of the promoses and any other lenns are approximate and no quarantee as to their operatibility or efficiency could