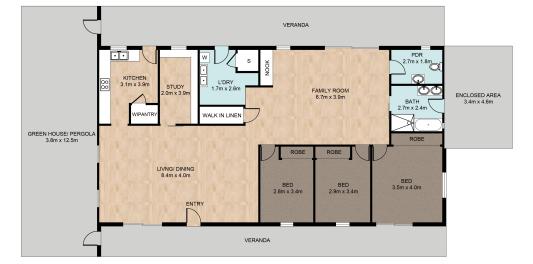

## A Hidden Oasis!

Sick of suburbia? Looking to downsize? Seeking more space for the kids to enjoy the outdoors? Well, we challenge you to find a better package than this! On entering the 7238m2 corner block you are invited into a private garden setting where you will find this unique home. Features include 3 bedrooms plus office, large living areas with raked ceilings, full length verandahs front & back, as well as large pergola/greenhouse area. The home being lowset, and brick, ensures it will suit a range of age groups as well keeping maintenance to a minimum. A 6m x 6m shed adjacent to the house provides for parking and an additional 6m x 6m shed makes a good workshop/storage space. Located only minutes from Boonah town centre means you can easily enjoy the town's conveniences and then retreat to the peace and quiet of this property. Blocks of this size are a rarity in today's market not to mention the established gardens, with abundance of bird life, you will find on this magnificent property. First time offered to the market in over 30 years, be sure to book your inspection today.

## 14 Stacey Drive, Boonah

3 🖂 | 1 👉 | 2 🚔 |342m² 📃

Whilst every attempt has been made to ensure the accuracy of the floor plan contained here, measurements of the doors, windows, rooms and any other items are approximate and no responsibility is taken for error, omission or mis-statement. This plan is for illustrative purposes only and should only be used as such by any prospective purchaser. The services systems and appliances shown have not been tested and no guarantee as to their operability or efficiency can be given.