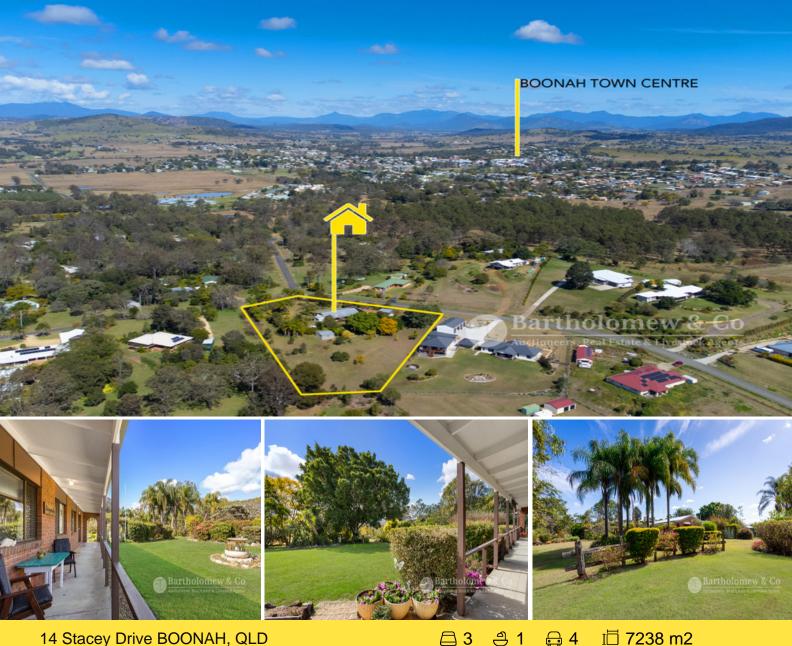

## 14 Stacey Drive BOONAH, QLD

## A Hidden Oasis!

Sick of suburbia? Looking to downsize? Seeking more space for the kids to enjoy the outdoors? Well, we challenge you to find a better package than this! On entering the 7238m2 corner block you are invited into a private garden setting where you will find this unique home. Features include 3 bedrooms plus office, large living areas with raked ceilings, full length verandahs front & back, as well as large pergola/greenhouse area. The home being lowset, and brick, ensures it will suit a range of age groups as well keeping maintenance to a minimum. A 6m x 6m shed adjacent to the house provides for parking and an additional 6m x 6m shed makes a good workshop/storage space. Located only minutes from Boonah town centre means you can easily enjoy the town's conveniences and then retreat to the peace and quiet of this property. Blocks of this size are a rarity in today's market not to mention the established gardens, with abundance of bird life, you will find on this magnificent property. First time offered to the market in over 30 years, be sure to book your inspection today.

14 Stacey Drive

**BOONAH, QLD**