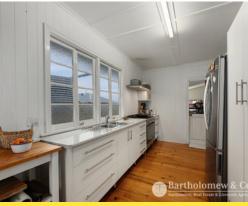

## Cottage Close to Town

Ideally located in walking distance to town on 1,004 m2 is a lovely low set w/board home. Inside you will find a kitchen with gas stove, large combined lounge/dining, 2 good size b/rooms, sun room, bath room & laundry down stairs with second toilet. The yard is fully fenced with a smashing garden, single lock up garage with skillion attached plus small rain water tank.