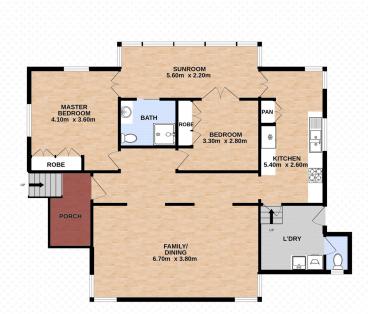

## Cottage Close to Town

Ideally located in walking distance to town on 1,004 m2 is a lovely low set w/board home. Inside you will find a kitchen with gas stove, large combined lounge/dining, 2 good size b/rooms, sun room, bath room & laundry down stairs with second toilet. The yard is fully fenced with a smashing garden, single lock up garage with skillion attached plus small rain water tank.

The home also has:

- High ceilings
- Polished floors
- Rear yard access
- Established fruit trees

DISCLAIMER: Bartholomew and Co Real Estate has taken all reasonable steps to ensure that t

Price: Offers over \$420,000

## 15 Golf Avenue, BOONAH

2 🗀 | 1 🚅 | 2 🖨 | 1004m² 🛄

Total approx floor area 116m² (not including carport and shed)