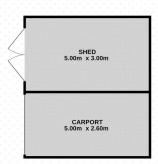

## 15 Golf Avenue, BOONAH

2 🗀 | 1 🚅 | 2 🖨 | 1004m² 🛄

Total approx floor area 116m² (not including carport and shed)